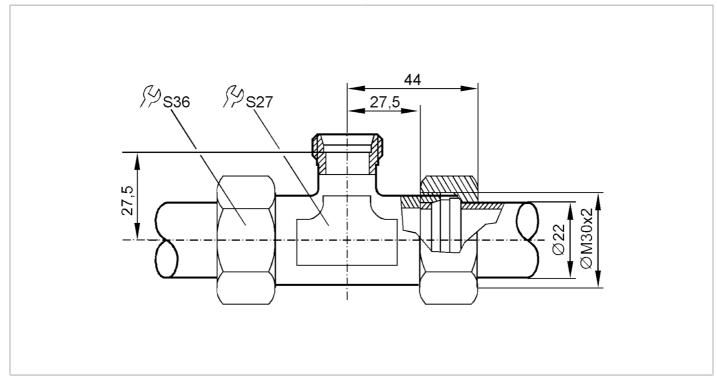

## T-piece with progressive ring fitting

T-PIECE QL22-18-22/MS

| Application                  |       |                                                                                                               |
|------------------------------|-------|---------------------------------------------------------------------------------------------------------------|
| Design                       |       | for sensors and adapters with process connection M26x1,5                                                      |
| Application                  |       | for industrial applications                                                                                   |
| Media                        |       | liquids and gases                                                                                             |
| Pressure rating              | [bar] | 160                                                                                                           |
| Tests / approvals            |       |                                                                                                               |
| Pressure Equipment Directive |       | A possible classification to PED depends on the application and has to be carried out by the user / operator. |
| Safety instructions          |       | The compatibility between medium and product material has to be checked in all applications.                  |
| Mechanical data              |       |                                                                                                               |
| Weight                       | [g]   | 378.2                                                                                                         |
| Type of mounting             |       | Recommendation: precision steel pipes 22 x 1,5 DIN 2391/ISO 3304                                              |
| Materials                    |       | brass (2.0401)                                                                                                |
| Sensor connection            |       | M26 x 1,5                                                                                                     |
| Process connection           |       | Ø 22 mm                                                                                                       |
| Accessories                  |       |                                                                                                               |
| Accessories (optional)       |       | Adapter: $1 \times M18 \times 1.5$ , for direct connection of flow sensors, E40104                            |
| Remarks                      |       |                                                                                                               |
| Pack quantity                |       | 1 pcs.                                                                                                        |
|                              |       |                                                                                                               |