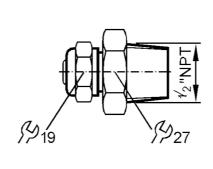

## **Clamp fitting for process sensors**

| Application            |         |                                                                                                               |
|------------------------|---------|---------------------------------------------------------------------------------------------------------------|
| Design                 |         | for temperature sensors                                                                                       |
| Application            |         | for industrial applications                                                                                   |
| Installation           |         | Clamp fitting                                                                                                 |
| Media                  |         | liquids and gases                                                                                             |
| Pressure rating        | [bar]   | 1                                                                                                             |
| Tests / approvals      |         |                                                                                                               |
| Pressure Equipment Dir | rective | A possible classification to PED depends on the application and has to be carried out by the user / operator. |
| Safety instructions    |         | The compatibility between medium and product material has to be checked in all applications.                  |
| Mechanical data        |         |                                                                                                               |
| Weight                 | [g]     | 98.4                                                                                                          |
| Materials              |         | stainless steel (1.4305 / 303); FKM                                                                           |
| Sensor connection      |         | Ø 6 mm / Ø 8 mm / Ø 10 mm                                                                                     |
| Process connection     |         | threaded connection 1/2" NPT                                                                                  |
| Accessories            |         |                                                                                                               |
| Items supplied         |         | O-rings: 3 x Ø 10 mm, 8 mm, 6 mm, closed                                                                      |
|                        |         | O-rings: 1, slotted                                                                                           |
| Remarks                |         |                                                                                                               |
| Pack quantity          |         | 1 pcs.                                                                                                        |