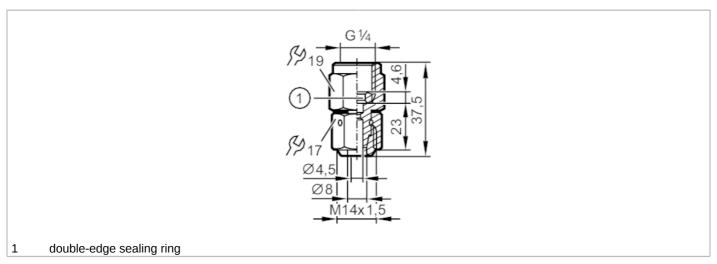

## Screw-in adapter for process sensors

| Amplication                  |       |                                                                                                               |
|------------------------------|-------|---------------------------------------------------------------------------------------------------------------|
| Application                  |       |                                                                                                               |
| Application                  |       | oil hydraulics applications; Enables orientation of the sensor                                                |
| Installation                 |       | for pipe mounting; (Conduit adapter M14 x 1,5 required)                                                       |
| Pressure rating              | [bar] | 315                                                                                                           |
| Tests / approvals            |       |                                                                                                               |
| Pressure Equipment Directive |       | A possible classification to PED depends on the application and has to be carried out by the user / operator. |
| Safety instructions          |       | The compatibility between medium and product material has to be checked in all applications.                  |
| Mechanical data              |       |                                                                                                               |
| Weight                       | [g]   | 60                                                                                                            |
| Materials                    |       | steel (1.0718 / 12L13); stainless steel (1.4305 / 303); steel (1.0216); FKM; Zn-Ni coating                    |
| Sensor connection            |       | G 1/4 external thread                                                                                         |
| Process connection           |       | threaded connection M14 x 1,5 internal thread taper seal:L8                                                   |
| Sealing                      |       | double-edge sealing ring                                                                                      |
| Remarks                      |       |                                                                                                               |
| Pack quantity                |       | 1 pcs.                                                                                                        |