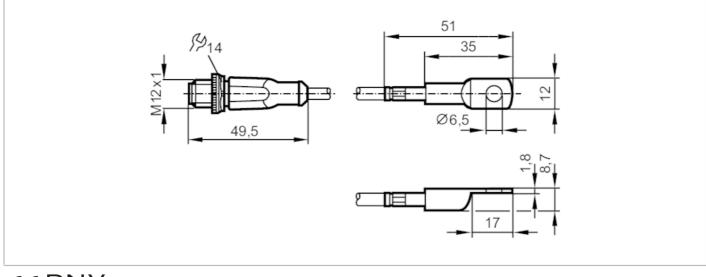

# 

| Product characteristics        |                                        |                                                                                                                                             |  |
|--------------------------------|----------------------------------------|---------------------------------------------------------------------------------------------------------------------------------------------|--|
| Measuring range                | -4090 °C                               | -40194 °F                                                                                                                                   |  |
| Process connection             |                                        | bolt-on sensor 12 x 8,7 x 51 mm                                                                                                             |  |
| Application                    |                                        |                                                                                                                                             |  |
| Special feature                |                                        | Gold-plated contacts                                                                                                                        |  |
| Measuring element              | 1 x Pt 100; (to DIN EN 60751, class A) |                                                                                                                                             |  |
| Installation                   | surface mount RTD for solid bodies     |                                                                                                                                             |  |
| Electrical data                |                                        |                                                                                                                                             |  |
| Insulation rating [V]          | 2500;                                  | (insulation between sensor housing and internal structure of the sensor)                                                                    |  |
| Protection class               |                                        | III                                                                                                                                         |  |
| Measuring/setting range        |                                        |                                                                                                                                             |  |
| Measuring range                | -4090 °C                               | -40194 °F                                                                                                                                   |  |
| Accuracy / deviations          |                                        |                                                                                                                                             |  |
| Accuracy [K]                   |                                        | ± (0,15 K + 0,002 x t )                                                                                                                     |  |
| Response times                 |                                        |                                                                                                                                             |  |
| Dynamic response T05 / T09 [s] |                                        | 15; (values for a flat aluminium surface (anodised) using a conductive heat paste; reference values for moving water : 10 / 24 (< 0,1 m/s)) |  |
| Operating conditions           |                                        |                                                                                                                                             |  |
| Protection                     |                                        | IP 67                                                                                                                                       |  |
| Tests / approvals              |                                        |                                                                                                                                             |  |
| MTTF [years]                   |                                        | 11415.5                                                                                                                                     |  |
| Mechanical data                |                                        |                                                                                                                                             |  |
| Weight [g]                     |                                        | 88.5                                                                                                                                        |  |
| Housing                        |                                        | bolt-on sensor                                                                                                                              |  |
| Dimensions [mm]                |                                        | 12 x 8.7 x 51                                                                                                                               |  |
| Materials                      |                                        | stainless steel (305/308/1.4303); copper nickel-plated                                                                                      |  |
| Process connection             |                                        | bolt-on sensor 12 x 8,7 x 51 mm                                                                                                             |  |