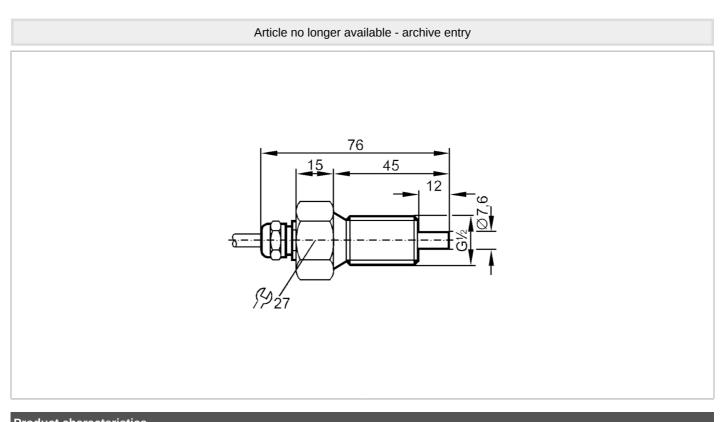

## Flow sensor for connection to an evaluation unit

STR12ABA

| Product characteristics       | i       |                        |
|-------------------------------|---------|------------------------|
| Process connection            |         | G 1/2 external thread  |
| Application                   |         |                        |
| Application                   |         | high-temperature range |
| Media                         |         | Liquids; Gases         |
| Medium temperature            | [°C]    | -2580                  |
| Pressure rating               | [bar]   | 30                     |
| Liquids                       |         |                        |
| Application                   |         | high-temperature range |
| Medium temperature            | [°C]    | -2580                  |
| Gases                         |         |                        |
| Medium temperature            | [°C]    | -2580                  |
| Electrical data               |         |                        |
| Connection to control monitor |         | VS 0100                |
| Measuring/setting range       | е       |                        |
| Liquids                       |         |                        |
| Setting range                 | [cm/s]  | 3300                   |
| Greatest sensitivity          | [cm/s]  | 360                    |
| Gases                         |         |                        |
| Setting range                 | [cm/s]  | 515                    |
| Accuracy / deviations         |         |                        |
| Temperature gradient          | [K/min] | 15                     |
| Response times                |         |                        |
| Response time                 | [S]     | 110                    |
|                               |         |                        |

## Flow sensor for connection to an evaluation unit

STR12ABA

| Liquids               |     |                              |  |
|-----------------------|-----|------------------------------|--|
| Response time         | [S] | 110                          |  |
| Gases                 |     |                              |  |
| Response time         | [S] | 110                          |  |
| Operating conditions  |     |                              |  |
| Protection            |     | IP 67                        |  |
| Mechanical data       |     |                              |  |
| Housing               |     | threaded type                |  |
| Materials             |     | stainless steel (303/1.4305) |  |
| Process connection    |     | G 1/2 external thread        |  |
| Remarks               |     |                              |  |
| Pack quantity         |     | 1 pcs.                       |  |
| Electrical connection |     |                              |  |
|                       |     |                              |  |