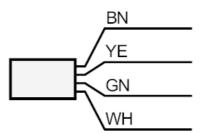

Cable: 2 m, Silflex-PUR; Maximum cable length: 100 m;  $4 \times 0.25 \text{ mm}^2$ 

Connection

|      | Core colours : |  |
|------|----------------|--|
| BN = | brown          |  |
| WH = | white          |  |
| YE = | yellow         |  |
| GN = | green          |  |
|      |                |  |