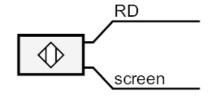

|  |  |
| Thread designation                   |         | M8 x 1              |  |  |
| Materials                            |         | brass nickel-plated |  |  |
| Accessories                          |         |                     |  |  |
| Items supplied                       |         | lock nuts: 2        |  |  |
| Remarks                              |         |                     |  |  |
| Pack quantity                        |         | 1 pcs.              |  |  |
| Electrical connection                |         |                     |  |  |
| Cable: 6 m; 1 x 0.14 mm <sup>2</sup> | 2       |                     |  |  |
| Connection                           |         |                     |  |  |
|                                      |         |                     |  |  |



Core colours :

RD = red screen = screen