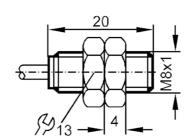

# Through-beam sensor transmitter

| Tests / approvals                    |         |                     |  |  |
|--------------------------------------|---------|---------------------|--|--|
| EMC                                  |         | EN 60947-5-2        |  |  |
| MTTF                                 | [years] | 49633               |  |  |
| Mechanical data                      |         |                     |  |  |
| Housing                              |         | threaded type       |  |  |
| Dimensions                           | [mm]    | M8 x 1              |  |  |
| Thread designation                   |         | M8 x 1              |  |  |
| Materials                            |         | brass nickel-plated |  |  |
| Accessories                          |         |                     |  |  |
| Items supplied                       |         | lock nuts: 2        |  |  |
| Remarks                              |         |                     |  |  |
| Pack quantity                        |         | 1 pcs.              |  |  |
| Electrical connection                |         |                     |  |  |
| Cable: 6 m; 1 x 0.14 mm <sup>2</sup> | 2       |                     |  |  |
| Connection                           |         |                     |  |  |
|                                      |         |                     |  |  |