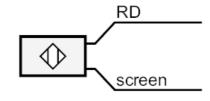

ead designation       |         | M8 x 1              |  |  |
| Materials                |         | brass nickel-plated |  |  |
| Accessories              |         |                     |  |  |
| Items supplied           |         | lock nuts: 2        |  |  |
| Remarks                  |         |                     |  |  |
| Pack quantity            |         | 1 pcs.              |  |  |
| Electrical connection    |         |                     |  |  |
| Cable: 10 m; 1 x 0.14 mi | m²      |                     |  |  |
| Connection               |         |                     |  |  |
|                          |         |                     |  |  |
|                          |         |                     |  |  |
|                          |         |                     |  |  |



Core colours :

RD = red screen = screen