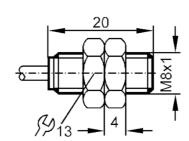

# Through-beam sensor transmitter

| Tests / approvals        |         |                     |  |  |
|--------------------------|---------|---------------------|--|--|
| EMC                      |         | EN 60947-5-2        |  |  |
| MTTF                     | [years] | 49633               |  |  |
| Mechanical data          |         |                     |  |  |
| Weight                   | [g]     | 0.126               |  |  |
| Housing                  |         | threaded type       |  |  |
| Dimensions               | [mm]    | M8 x 1              |  |  |
| Thread designation       |         | M8 x 1              |  |  |
| Materials                |         | brass nickel-plated |  |  |
| Accessories              |         |                     |  |  |
| Items supplied           |         | lock nuts: 2        |  |  |
| Remarks                  |         |                     |  |  |
| Pack quantity            |         | 1 pcs.              |  |  |
| Electrical connection    |         |                     |  |  |
| Cable: 10 m; 1 x 0.14 mi | m²      |                     |  |  |
| Connection               |         |                     |  |  |
|                          |         |                     |  |  |
|                          |         |                     |  |  |
|                          |         |                     |  |  |