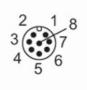

# Electrical connection - parameter setting

Connector: M12; coding: A

Pack quantity

| 1: | operating mode "high light intensity" |  |
|----|---------------------------------------|--|
| 2: | colour 2                              |  |
| 3: | GND                                   |  |
| 4: | LED segment 1                         |  |
| 5: | LED segment 2                         |  |
| 6: | LED segment 3                         |  |
| 7: | LED segment 4                         |  |
| 8: | deactivate buttons                    |  |