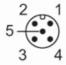

## Electrical connection - power supply

Connector: M12; coding: A

1: U+

2: trigger input NPN

3: GND

4: trigger input PNP

5: dimmer