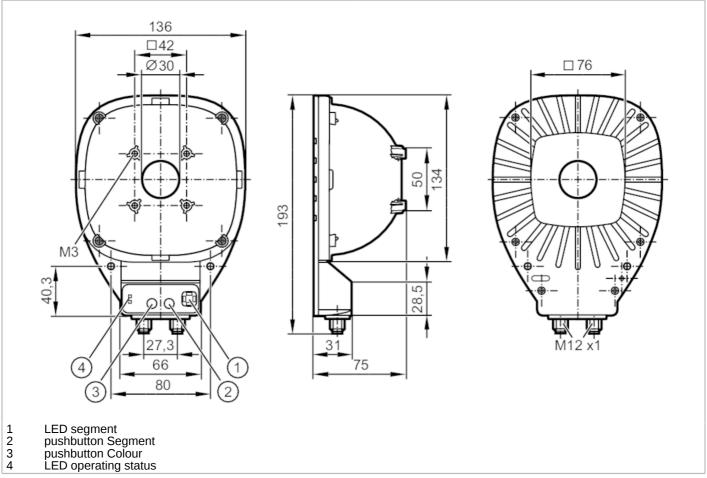

### **External illumination**

| Operating conditions      |       |                                               |                |  |
|---------------------------|-------|-----------------------------------------------|----------------|--|
| Ambient temperature       | [°C]  | -1040                                         |                |  |
| Storage temperature       | [°C]  | -                                             | 2060           |  |
| Protection                |       |                                               | IP 65          |  |
| Tests / approvals         |       |                                               |                |  |
| Photobiological safety    |       | risk group 1; (DIN EN 62471)                  |                |  |
| Mechanical data           |       |                                               |                |  |
| Weight                    | [g]   | 547.25                                        |                |  |
| Dimensions                | [mm]  | 193 x 136 x 75                                |                |  |
| Materials                 |       | housing: aluminium black anodised; Cover: ABS |                |  |
| Tightening torque         | [Nm]  | 0.51.5                                        |                |  |
| Displays / operating elen | nents |                                               |                |  |
| Display                   |       | operation                                     | 1 x LED, green |  |
|                           |       | operating mode "high light intensity"         | 1 x LED, red   |  |
|                           |       | LED segment                                   | 1 x LED, white |  |
| Remarks                   |       |                                               |                |  |

# Electrical connection - parameter setting

Connector: M12; coding: A

Pack quantity

| 1: | operating mode "high light intensity" |  |
|----|---------------------------------------|--|
| 2: | colour 2                              |  |
| 3: | GND                                   |  |
| 4: | LED segment 1                         |  |
| 5: | LED segment 2                         |  |
| 6: | LED segment 3                         |  |
| 7: | LED segment 4                         |  |
| 8: | deactivate buttons                    |  |

## Electrical connection - power supply

Connector: M12; coding: A

1: U+

2: trigger input NPN

3: GND

4: trigger input PNP

5: dimmer