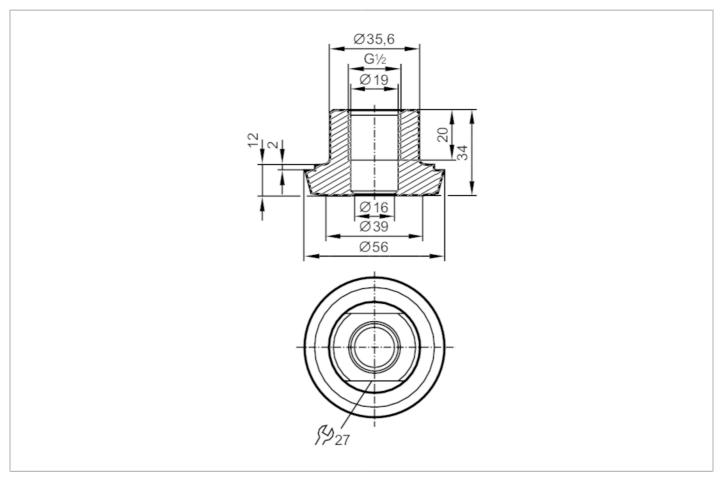

## Process adapter hygienic pipe fitting

ADAPT G1/2-DIN11851 DN40

## EC 1935/2004 FCM FDA

| Application                                       |       |                                                                                                               |
|---------------------------------------------------|-------|---------------------------------------------------------------------------------------------------------------|
| Pressure rating                                   | [bar] | 40                                                                                                            |
| Tests / approvals                                 |       |                                                                                                               |
| Pressure Equipment Directive                      |       | A possible classification to PED depends on the application and has to be carried out by the user / operator. |
| Safety instructions                               |       | The compatibility between medium and product material has to be checked in all applications.                  |
| Mechanical data                                   |       |                                                                                                               |
| Weight                                            | [g]   | 341.5                                                                                                         |
| Materials                                         |       | stainless steel (316L/1.4435)                                                                                 |
| Sensor connection                                 |       | G 1/2 sealing cone                                                                                            |
| Process connection                                |       | hygienic pipe fitting DN40 (1,5") DIN 11851                                                                   |
| Surface characteristics Ra/Rz of the wetted parts |       | 0.4 / 4                                                                                                       |
| Hygienic equipment class to DIN 11866             |       | H4                                                                                                            |
| Remarks                                           |       |                                                                                                               |
| Pack quantity                                     |       | 1 pcs.                                                                                                        |