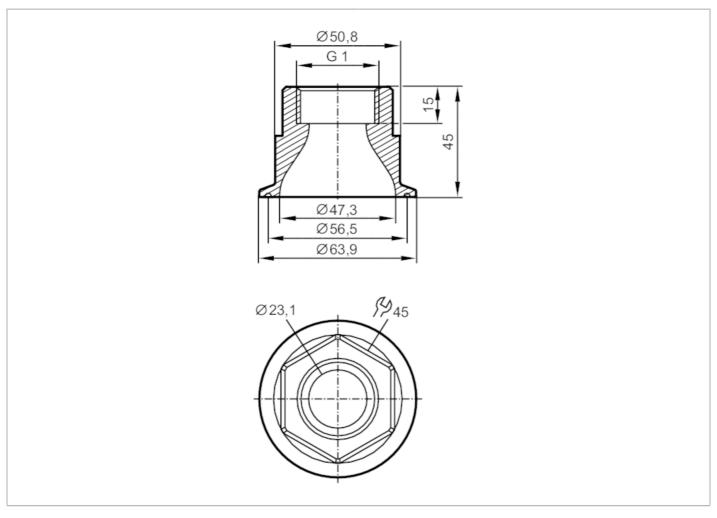

## Mounting adapter for flow sensors

ADAPT G1-CLAMP/D64,0/DIN32676

| Application                  |       |                                                                                                               |
|------------------------------|-------|---------------------------------------------------------------------------------------------------------------|
| Design                       |       | for flow sensors Typ SM8                                                                                      |
| Application                  |       | for industrial applications; hygienic systems                                                                 |
| Media                        |       | Liquids                                                                                                       |
| Pressure rating              | [bar] | 16                                                                                                            |
| Tests / approvals            |       |                                                                                                               |
| Pressure Equipment Directive |       | A possible classification to PED depends on the application and has to be carried out by the user / operator. |
| Safety instructions          |       | The compatibility between medium and product material has to be checked in all applications.                  |
| Mechanical data              |       |                                                                                                               |
| Weight                       | [g]   | 834.5                                                                                                         |
| Materials                    |       | Adapter: stainless steel (316L/1.4404); Gasket: Centellen 23,5 x 30 x 3 mm                                    |
| Sensor connection            |       | G 1                                                                                                           |
| Process connection           |       | Clamp DN50 (2") DIN 32676 (ISO 2852)                                                                          |
| Accessories                  |       |                                                                                                               |
| Items supplied               |       | O-rings: 2                                                                                                    |
| Remarks                      |       |                                                                                                               |
| Pack quantity                |       | 2 pcs.                                                                                                        |