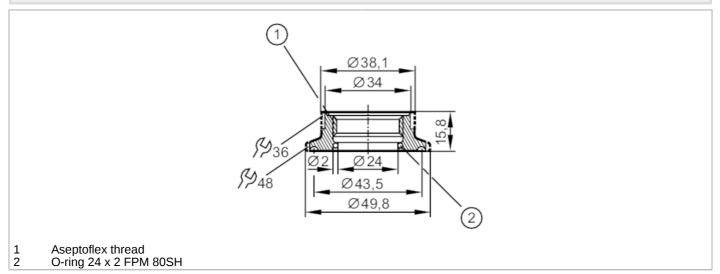

## **Process adapter Tri-Clamp**

AD IFM-CLAMP ISO2852/1-1.5 ORG

## Article no longer available - archive entry

Alternative articles: E33201

When selecting an alternative article and accessories please note that technical data may differ!

The alternative article requires the use of a new sensor with Aseptoflex Vario external thread