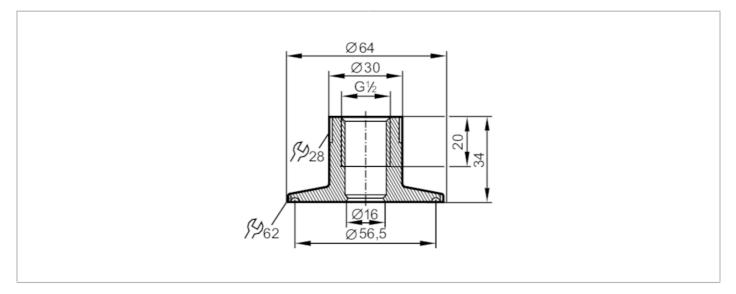

## **Process adapter Tri-Clamp**

ADAPT G1/2-CLAMP DIN32676/2

## CRN EC 1935/2004 EHEDG Tested FCM

| Application                                          |       |                                                                                                               |
|------------------------------------------------------|-------|---------------------------------------------------------------------------------------------------------------|
| Pressure rating                                      | [bar] | 16                                                                                                            |
| MAWP (for applications according to CRN)             | [bar] | 16                                                                                                            |
| Tests / approvals                                    |       |                                                                                                               |
| Pressure Equipment Directive                         | 9     | A possible classification to PED depends on the application and has to be carried out by the user / operator. |
| Safety instructions                                  |       | The compatibility between medium and product material has to be checked in all applications.                  |
| Mechanical data                                      |       |                                                                                                               |
| Weight                                               | [g]   | 269                                                                                                           |
| Materials                                            |       | stainless steel (316L/1.4435)                                                                                 |
| Sensor connection                                    |       | G 1/2 sealing cone                                                                                            |
| Process connection                                   |       | Clamp DN50 (2") DIN 32676 (ISO 2852)                                                                          |
| Surface characteristics Ra/Rz<br>of the wetted parts | 2     | 0.4 / 4                                                                                                       |
| Remarks                                              |       |                                                                                                               |
| Pack quantity                                        |       | 1 pcs.                                                                                                        |