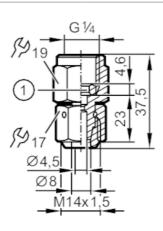

## Screw-in adapter for process sensors

ADAPT PX G1/4 I - Dichtkegel L8

1 double-edge sealing ring

| Application             |       |                                                                                                               |
|-------------------------|-------|---------------------------------------------------------------------------------------------------------------|
| Application             |       | oil hydraulics applications; Enables orientation of the sensor                                                |
| Installation            |       | for pipe mounting; (Conduit adapter M14 x 1,5 required)                                                       |
| Pressure rating         | [bar] | 315                                                                                                           |
| Tests / approvals       |       |                                                                                                               |
| Pressure Equipment Dire | ctive | A possible classification to PED depends on the application and has to be carried out by the user / operator. |
| Safety instructions     |       | The compatibility between medium and product material has to be checked in all applications.                  |
| Mechanical data         |       |                                                                                                               |
| Weight                  | [g]   | 60                                                                                                            |
| Materials               |       | steel (1.0718 / 12L13); stainless steel (303/1.4305); steel (1.0216); FKM; Zn-Ni coating                      |
| Sensor connection       |       | G 1/4 external thread                                                                                         |
| Process connection      |       | threaded connection M14 x 1,5 internal thread taper seal:L8                                                   |
| Sealing                 |       | double-edge sealing ring                                                                                      |
| Remarks                 |       |                                                                                                               |
| Pack quantity           |       | 1 pcs.                                                                                                        |