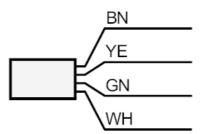

Cable: 2 m, silicone; Maximum cable length: 100 m; 4 x 0.5 mm²

Connection

|      | Core colours : |  |  |
|------|----------------|--|--|
| BK = | black          |  |  |
| BN = | brown          |  |  |
| BU = | blue           |  |  |
| WH = | white          |  |  |
|      |                |  |  |