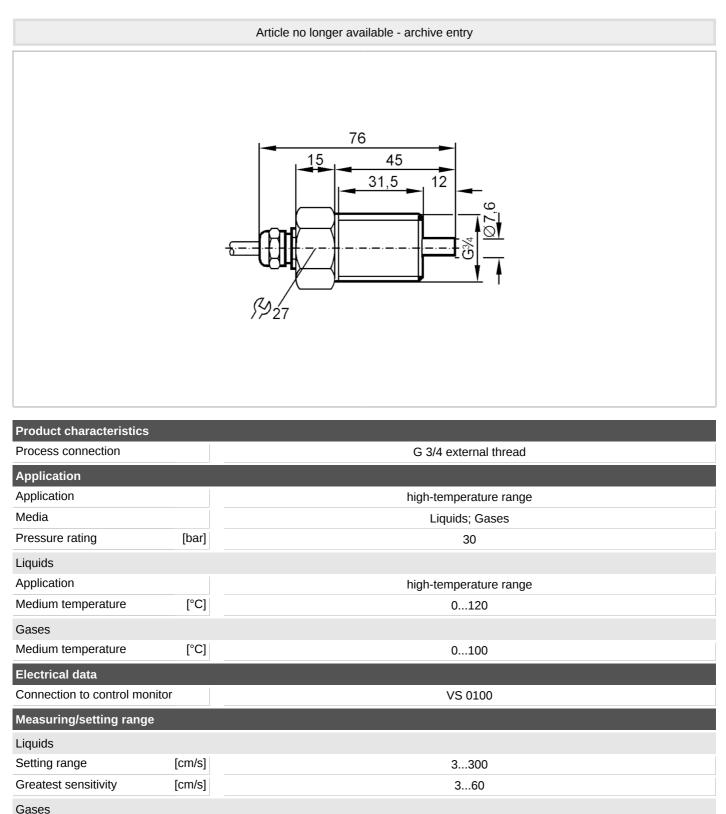

## ST4300

Setting range

Accuracy / deviations Temperature gradient

Response times Response time [cm/s]

[K/min]

[S]

## Flow sensor for connection to an evaluation unit

STR34ZBB

5...1500

15

1...10

## ST4300

## Flow sensor for connection to an evaluation unit

STR34ZBB

| Liquids               |               |                                |  |  |  |
|-----------------------|---------------|--------------------------------|--|--|--|
| Response time         | [S]           | 110                            |  |  |  |
| Gases                 |               |                                |  |  |  |
| Response time         | [S]           | 110                            |  |  |  |
| Operating conditions  |               |                                |  |  |  |
| Protection            |               | IP 67                          |  |  |  |
| Mechanical data       |               |                                |  |  |  |
| Housing               | threaded type |                                |  |  |  |
| Materials             |               | stainless steel (316Ti/1.4571) |  |  |  |
| Process connection    |               | G 3/4 external thread          |  |  |  |
| Remarks               |               |                                |  |  |  |
| Pack quantity         |               | 1 pcs.                         |  |  |  |
| Electrical connection |               |                                |  |  |  |
|                       |               |                                |  |  |  |