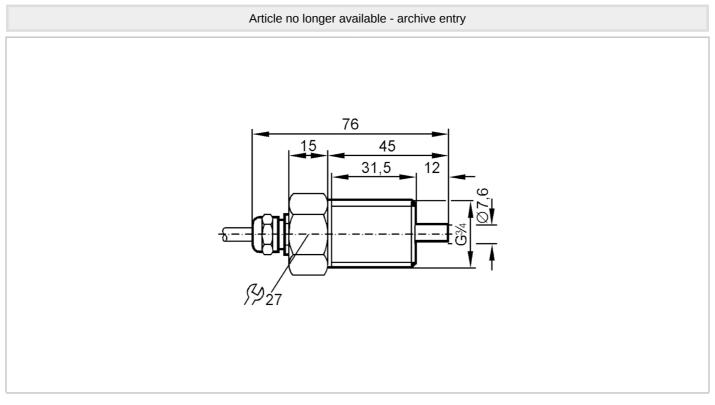

## Flow sensor for connection to an evaluation unit

STR34ABBE1

Connection

| Response times                                                    |     |                                |  |  |
|-------------------------------------------------------------------|-----|--------------------------------|--|--|
| Response time                                                     | [s] | 110                            |  |  |
| Liquids                                                           |     |                                |  |  |
| Response time                                                     | [s] | 110                            |  |  |
| Gases                                                             |     |                                |  |  |
| Response time                                                     | [s] | 110                            |  |  |
| Operating conditions                                              |     |                                |  |  |
| Protection                                                        |     | IP 67                          |  |  |
| Mechanical data                                                   |     |                                |  |  |
| Housing                                                           |     | threaded type                  |  |  |
| Materials                                                         |     | stainless steel (1.4305 / 303) |  |  |
| Process connection                                                |     | G 3/4 external thread          |  |  |
| Remarks                                                           |     |                                |  |  |
| Pack quantity                                                     |     | 1 pcs.                         |  |  |
| Electrical connection                                             |     |                                |  |  |
| Cable: 2 m, Silflex-PUR; Maximum cable length: 100 m; 4 x 0.5 mm² |     |                                |  |  |