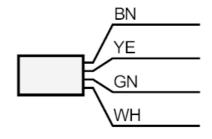

ing                                                           |     | threaded type                  |  |  |
| Materials                                                         |     | stainless steel (1.4305 / 303) |  |  |
| Process connection                                                |     | G 3/4 external thread          |  |  |
| Remarks                                                           |     |                                |  |  |
| Pack quantity                                                     |     | 1 pcs.                         |  |  |
| Electrical connection                                             |     |                                |  |  |
| Cable: 2 m, Silflex-PUR; Maximum cable length: 100 m; 4 x 0.5 mm² |     |                                |  |  |



Core colours :

 BK =
 black

 BN =
 brown

 BU =
 blue

 WH =
 white