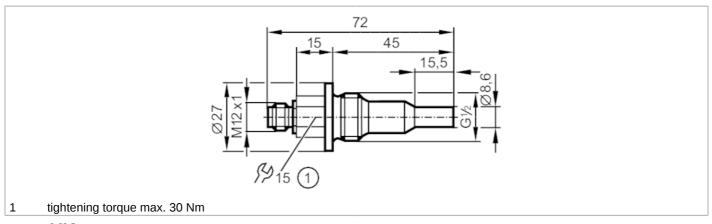

#### Flow sensor for connection to an evaluation unit

SFR12XBK/US-100

| Housing                  |      | threaded type           |
|--------------------------|------|-------------------------|
| Materials                |      | ceramics (99.7 % Al2O3) |
| Materials (wetted parts) |      | ceramics (99.7 % Al2O3) |
| Process connection       |      | G 1/2 external thread   |
| Installation length EL   | [mm] | 45                      |