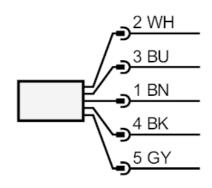

#### Connection

Core colours :

BN = brown

BU = blue

BK = black

WH = white

GY = grey