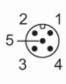

## Electrical connection

Connector: 1 x M12; coding: A; Maximum cable length: 100 m