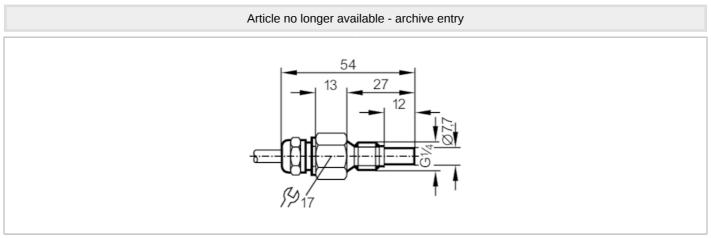

## SF2201

## Flow sensor for connection to an evaluation unit

SFR14ABB

| Product characteristics       | i       |                        |
|-------------------------------|---------|------------------------|
| Process connection            |         | G 1/4 external thread  |
| Application                   |         |                        |
| Application                   |         | high-temperature range |
| Media                         |         | Liquids; Gases         |
| Medium temperature            | [°C]    | -2580                  |
| Pressure rating               | [bar]   | 30                     |
| Liquids                       |         |                        |
| Application                   |         | high-temperature range |
| Medium temperature            | [°C]    | -2580                  |
| Gases                         |         |                        |
| Medium temperature            | [°C]    | -2580                  |
| Electrical data               |         |                        |
| Connection to control monitor |         | VS 0200                |
| Measuring/setting range       | е       |                        |
| Liquids                       |         |                        |
| Setting range                 | [cm/s]  | 3300                   |
| Greatest sensitivity          | [cm/s]  | 360                    |
| Gases                         |         |                        |
| Setting range                 | [cm/s]  | 2002000                |
| Greatest sensitivity          | [cm/s]  | 200800                 |
| Accuracy / deviations         |         |                        |
| Temperature gradient          | [K/min] | 15                     |
| Response times                |         |                        |
| Response time                 | [s]     | 110                    |
| Liquids                       |         |                        |
| Response time                 | [s]     | 110                    |
| Gases                         |         |                        |
| Response time                 | [s]     | 110                    |
|                               |         |                        |

## Flow sensor for connection to an evaluation unit

SFR14ABB

| Operating conditions                                                     |                                |
|--------------------------------------------------------------------------|--------------------------------|
| Protection                                                               | IP 67                          |
| Mechanical data                                                          |                                |
| Housing                                                                  | threaded type                  |
| Materials                                                                | stainless steel (316Ti/1.4571) |
| Materials (wetted parts)                                                 | stainless steel (316Ti/1.4571) |
| Process connection                                                       | G 1/4 external thread          |
| Accessories                                                              |                                |
| Items supplied                                                           | sealings: 2 x AMF 30           |
| Remarks                                                                  |                                |
| Pack quantity                                                            | 1 pcs.                         |
| Electrical connection                                                    |                                |
| Cable: 6 m, PUR / PVC; 5 x 0.34 mn                                       | n <sup>2</sup>                 |
| Connection                                                               |                                |
|                                                                          | BN<br>BK<br>GY                 |
| Core colours :  BN = brown  BU = blue  BK = black  WH = white  GY = grey |                                |