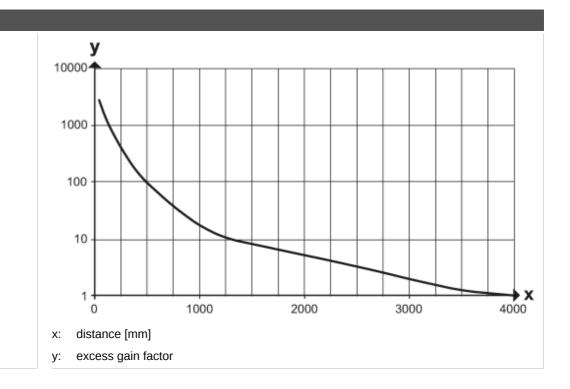

|        | operation                                   | 1 x LED, green          |  |
| Remarks                       |        |                                             |                         |  |
| Pack quantity                 |        | 1 pcs.                                      |                         |  |
| Electrical connection         |        |                                             |                         |  |
| Cable: 2 m, PVC, black, Ø 2.9 | mm; 2  | x 0.08 mm <sup>2</sup>                      |                         |  |

Connection



|    | Core colours |
|----|--------------|
| BN | brown        |
| BK | black        |
| BU | blue         |

## **O8S200**

### Through-beam sensor transmitter

08S-00KG/2,0M

#### Diagrams and graphs

excess gain graph