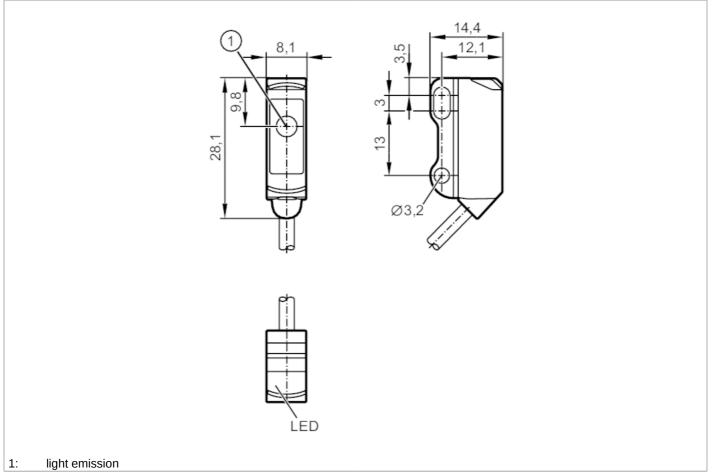

### Through-beam sensor transmitter

08S-00KG/2,0M

| Operating conditions          |        |                                             |                         |  |
|-------------------------------|--------|---------------------------------------------|-------------------------|--|
| Ambient temperature           | [°C]   | -2560                                       |                         |  |
| Protection                    |        | IP 65; IP 67                                |                         |  |
| Tests / approvals             |        |                                             |                         |  |
| EMC                           |        | EN 60947-5-2                                |                         |  |
| MTTF [)                       | /ears] | 2912                                        |                         |  |
| UL approval                   |        | Та                                          | -2560 °C                |  |
|                               |        | Enclosure type                              | Туре 1                  |  |
|                               |        | power supply                                | Limited Voltage/Current |  |
|                               |        | UL Approval no.                             | E027                    |  |
|                               |        | File number UL                              | E174191                 |  |
| Mechanical data               |        |                                             |                         |  |
| Weight                        | [g]    | 40                                          |                         |  |
| Housing                       |        | rectangular                                 |                         |  |
| Dimensions                    | [mm]   | 28.1 x 8.1 x 14.4                           |                         |  |
| Materials                     |        | housing: ABS; stainless steel (316L/1.4404) |                         |  |
| Lens material                 |        | PMMA                                        |                         |  |
| Lens alignment                |        | side                                        | elens                   |  |
| Displays / operating element  | ts     |                                             |                         |  |
| Display                       |        | switching status                            | 1 x LED, yellow         |  |
|                               |        | operation                                   | 1 x LED, green          |  |
| Remarks                       |        |                                             |                         |  |
| Pack quantity                 |        | 1 pcs.                                      |                         |  |
| Electrical connection         |        |                                             |                         |  |
| Cable: 2 m, PVC, black, Ø 2.9 | mm; 2  | x 0.08 mm <sup>2</sup>                      |                         |  |