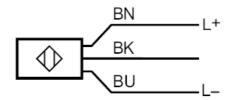

Connection

|    | Core colours |
|----|--------------|
| BN | brown        |
| BK | black        |
| BU | blue         |