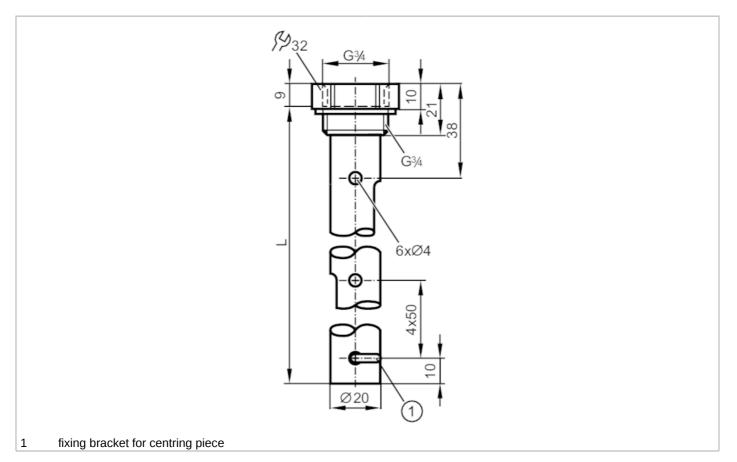

## CRN

| Application                              |        |                                                                                                                                                                  |
|------------------------------------------|--------|------------------------------------------------------------------------------------------------------------------------------------------------------------------|
| Design                                   |        | slotted design, for level sensors, LR                                                                                                                            |
| Medium temperature                       | [°C]   | -40200                                                                                                                                                           |
| Pressure rating                          | [bar]  | 16                                                                                                                                                               |
| Vacuum resistance                        | [mbar] | -1000                                                                                                                                                            |
| MAWP (for applications according to CRN) | [bar]  | 16                                                                                                                                                               |
| Mechanical data                          |        |                                                                                                                                                                  |
| Weight                                   | [g]    | 620                                                                                                                                                              |
| Materials                                |        | Coaxial pipe: stainless steel (304/1.4301); Sealing: NBR reinforced fibre;<br>Centring piece: PPS reinforced fibre; fixing bracket: stainless steel (301/1.4310) |
| Sensor connection                        |        | threaded connection G 3/4 internal thread                                                                                                                        |
| Process connection                       |        | threaded connection G 3/4 external thread                                                                                                                        |
| Length L                                 | [mm]   | 1200                                                                                                                                                             |
| Accessories                              |        |                                                                                                                                                                  |
| Items supplied                           |        | Sealing: 1                                                                                                                                                       |
| Accessories (optional)                   |        | Centring piece for coaxial pipes: 1, E43222                                                                                                                      |
| Remarks                                  |        |                                                                                                                                                                  |
| Remarks                                  |        | When used under DNV GL conditions mounting of an additional centring piece is required                                                                           |
| Pack quantity                            |        | 1 pcs.                                                                                                                                                           |