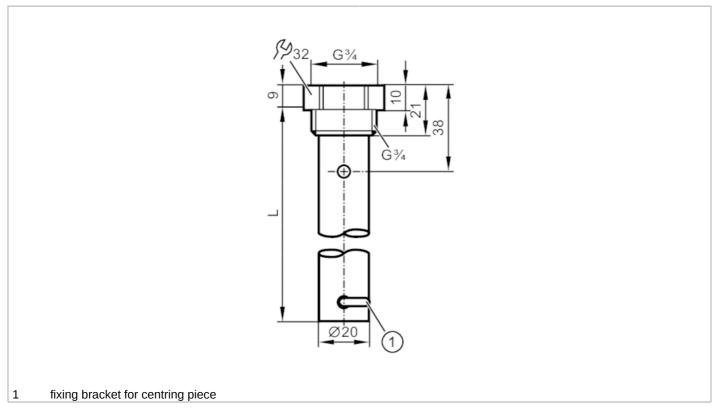

## **CRN**

| Application                              |        |                                                                                                                                                                   |
|------------------------------------------|--------|-------------------------------------------------------------------------------------------------------------------------------------------------------------------|
| Design                                   |        | for level sensors LR                                                                                                                                              |
| Medium temperature                       | [°C]   | -40200                                                                                                                                                            |
| Pressure rating                          | [bar]  | 16                                                                                                                                                                |
| Vacuum resistance                        | [mbar] | -1000                                                                                                                                                             |
| MAWP (for applications according to CRN) | [bar]  | 16                                                                                                                                                                |
| Mechanical data                          |        |                                                                                                                                                                   |
| Weight                                   | [g]    | 215.5                                                                                                                                                             |
| Materials                                |        | Coaxial pipe: stainless steel (1.4301 / 304); Sealing: NBR reinforced fibre; Centring piece: PPS reinforced fibre; fixing bracket: stainless steel (1.4310 / 301) |
| Sensor connection                        |        | threaded connection G 3/4 internal thread                                                                                                                         |
| Process connection                       |        | threaded connection G 3/4 external thread                                                                                                                         |
| Length L                                 | [mm]   | 300                                                                                                                                                               |
| Accessories                              |        |                                                                                                                                                                   |
| Items supplied                           |        | Sealing: 1                                                                                                                                                        |
| Remarks                                  |        |                                                                                                                                                                   |
| Pack quantity                            |        | 1 pcs.                                                                                                                                                            |