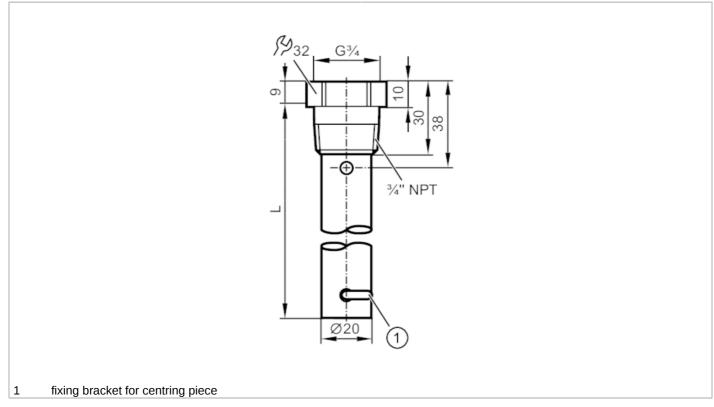

## Coaxial pipe for level sensors

LR COAX TUBE NPT L1200

| Application        |        |                                                                                                                                    |
|--------------------|--------|------------------------------------------------------------------------------------------------------------------------------------|
| Design             |        | for level sensors LR                                                                                                               |
| Medium temperature | [°C]   | -40200                                                                                                                             |
| Pressure rating    | [bar]  | 16                                                                                                                                 |
| Vacuum resistance  | [mbar] | -1000                                                                                                                              |
| Mechanical data    |        |                                                                                                                                    |
| Weight             | [g]    | 645                                                                                                                                |
| Materials          |        | Coaxial pipe: stainless steel (1.4301 / 304); Centring piece: PPS reinforced fibre; fixing bracket: stainless steel (1.4310 / 301) |
| Sensor connection  |        | threaded connection G 3/4 internal thread                                                                                          |
| Process connection |        | threaded connection 3/4" NPT external thread                                                                                       |
| Length L           | [mm]   | 1200                                                                                                                               |
| Remarks            |        |                                                                                                                                    |
| Pack quantity      |        | 1 pcs.                                                                                                                             |