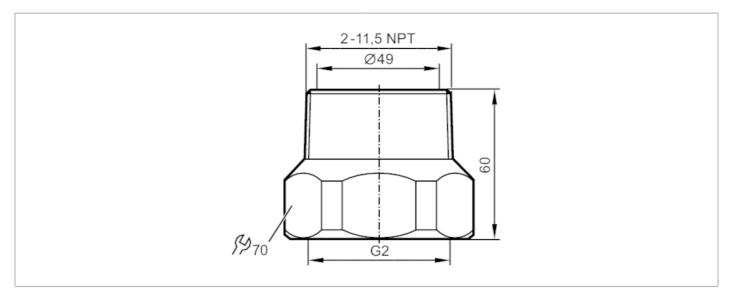

## CRN

| Application                              |       |                                                                                                               |
|------------------------------------------|-------|---------------------------------------------------------------------------------------------------------------|
| Design                                   |       | for flow sensors Typ SM2, SM9                                                                                 |
| Pressure rating                          | [bar] | 16                                                                                                            |
| MAWP (for applications according to CRN) | [bar] | 16                                                                                                            |
| Tests / approvals                        |       |                                                                                                               |
| Pressure Equipment Direction             | ve    | A possible classification to PED depends on the application and has to be carried out by the user / operator. |
| Safety instructions                      |       | The compatibility between medium and product material has to be checked in all applications.                  |
| Mechanical data                          |       |                                                                                                               |
| Weight                                   | [g]   | 1446.5                                                                                                        |
| Materials                                |       | Adapter: stainless steel (316Ti/1.4571); O-ring: FKM 47,22 x 3,53 mm                                          |
| Sensor connection                        |       | G 2                                                                                                           |
| Process connection                       |       | threaded connection 2" NPT                                                                                    |
| Accessories                              |       |                                                                                                               |
| Items supplied                           |       | O-rings: 2                                                                                                    |
| Remarks                                  |       |                                                                                                               |
| Pack quantity                            |       | 2 pcs.                                                                                                        |