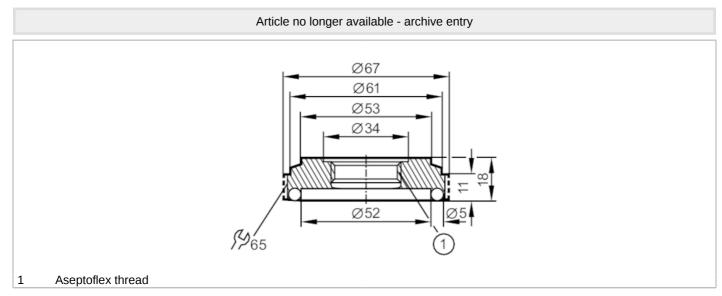

## EC 1935/2004 FDA

| Application                                       |       |                                                                                                               |  |
|---------------------------------------------------|-------|---------------------------------------------------------------------------------------------------------------|--|
| Pressure rating                                   | [bar] | 25                                                                                                            |  |
| Tests / approvals                                 |       |                                                                                                               |  |
| Pressure Equipment Directive                      |       | A possible classification to PED depends on the application and has to be carried out by the user / operator. |  |
| Safety instructions                               |       | The compatibility between medium and product material has to be checked in all applications.                  |  |
| Mechanical data                                   |       |                                                                                                               |  |
| Weight                                            | [g]   | 328.4                                                                                                         |  |
| Materials                                         |       | stainless steel (316L/1.4404)                                                                                 |  |
| Sensor connection                                 |       | Aseptoflex                                                                                                    |  |
| Process connection                                |       | Pipe fitting DN50 DIN 11864-1-A-BS                                                                            |  |
| Surface characteristics Ra/Rz of the wetted parts |       | 0.4 / 4                                                                                                       |  |
| Hygienic equipment class to DIN 11866             |       | H4                                                                                                            |  |
| Remarks                                           |       |                                                                                                               |  |
| Pack quantity                                     |       | 1 pcs.                                                                                                        |  |