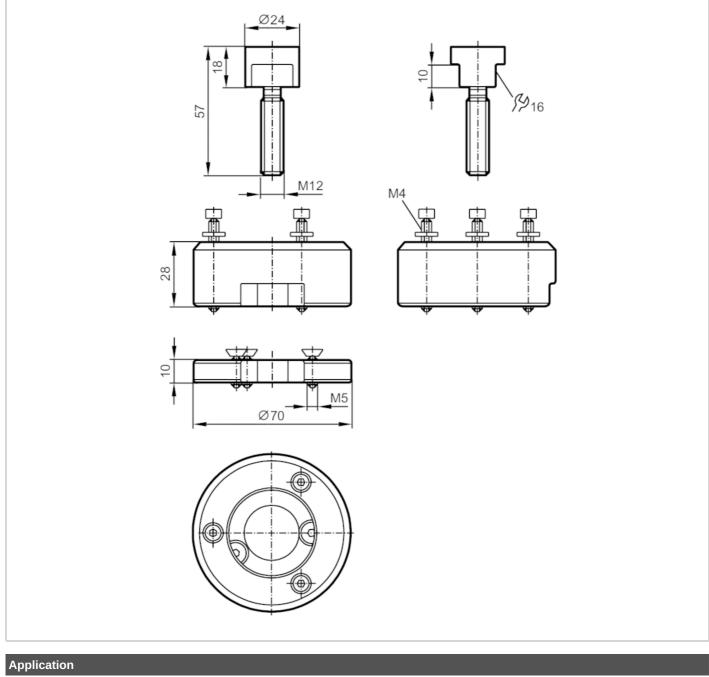

## Mounting adapter for position sensors used on rising stem valves

ADAPTER VALVIS 16

| Design          |     | for valves APV / SPX, for valves APV / SPX                                                       |
|-----------------|-----|--------------------------------------------------------------------------------------------------|
| Mechanical data |     |                                                                                                  |
| Weight          | [g] | 445.6                                                                                            |
| Materials       |     | Target: stainless steel (316L/1.4404); mounting plate: stainless steel (303/1.4305); spacer: POM |
| Accessories     |     |                                                                                                  |
| Items supplied  |     | cylinder screws: 3 x M4 x 40, stainless steel                                                    |
|                 |     | washers: 3 x M4                                                                                  |
|                 |     | countersunk screws: $3 \times M5 \times 16$ , stainless steel                                    |
| Remarks         |     |                                                                                                  |
| Pack quantity   |     | 1 pcs.                                                                                           |