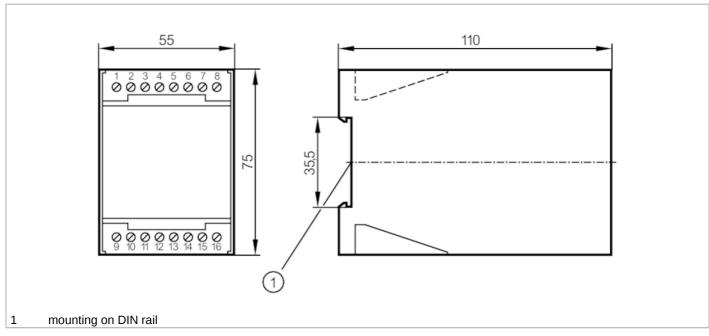

### **Control monitor for flow sensors**

GY =

grey

| Operating condi                          | tions                                                                                   |                                                           |
|------------------------------------------|-----------------------------------------------------------------------------------------|-----------------------------------------------------------|
| Ambient tempera                          | ture [°C]                                                                               | 060                                                       |
| Protection                               |                                                                                         | IP 40                                                     |
| Protection rating                        | terminals                                                                               | IP 20                                                     |
| Mechanical data                          | ı                                                                                       |                                                           |
| Housing                                  |                                                                                         | housing for DIN rail mounting                             |
| Dimensions                               | [mm]                                                                                    | 75 x 55 x 110                                             |
| Materials                                |                                                                                         | plastics                                                  |
| Displays / opera                         | ting elements                                                                           |                                                           |
| Display                                  |                                                                                         | function 11 x LED                                         |
|                                          |                                                                                         | switching status LED, red                                 |
| Remarks                                  |                                                                                         |                                                           |
| Pack quantity                            |                                                                                         | 1 pcs.                                                    |
| Electrical conne                         | ction                                                                                   |                                                           |
| terminals: 16 x2                         | 2.5 mm <sup>2</sup>                                                                     |                                                           |
| Connection                               |                                                                                         |                                                           |
|                                          |                                                                                         | 1 2 3 4 10 1 11 12 2 13 BU 5 6 4 BK 7 5 GY 8 15 -+ 24V DC |
| 1:<br>2:<br>BN =<br>BU =<br>BK =<br>WH = | Temperature mon<br>Flow monitoring<br>Core colours :<br>brown<br>blue<br>black<br>white | toring                                                    |