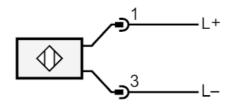

ing washers: 2                                                       |
|                                |         | Nuts: 2                                                                 |
| Remarks                        |         |                                                                         |
| Remarks                        |         | operating voltage "supply class 2" according to cULus                   |
| Pack quantity                  |         | 1 pcs.                                                                  |
|                                |         |                                                                         |

### **Electrical connection**

Connector: 1 x M8; coding: A



# **OJ5008**

## Through-beam sensor transmitter





### Connection