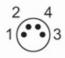

|
|                                |         | spring washers: 2                                                       |
|                                |         | Nuts: 2                                                                 |
| Remarks                        |         |                                                                         |
| Remarks                        |         | operating voltage "supply class 2" according to cULus                   |
| Pack quantity                  |         | 1 pcs.                                                                  |
|                                |         |                                                                         |

### **Electrical connection**

Connector: 1 x M8; coding: A



# **OJ5008**

## Through-beam sensor transmitter





### Connection