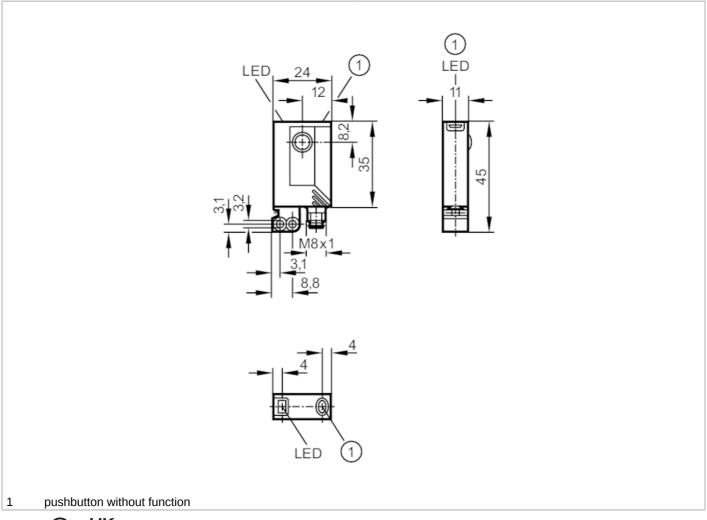

# Through-beam sensor transmitter

OJS-OOKG/FO/AS

| Range                          | [m]     | < 10                                                                    |
|--------------------------------|---------|-------------------------------------------------------------------------|
| Max. light spot diameter       | [mm]    | 1000                                                                    |
| Light spot dimensions refer to |         | at maximum range                                                        |
| Operating conditions           |         |                                                                         |
| Ambient temperature            | [°C]    | -2560                                                                   |
| Protection                     |         | IP 67                                                                   |
| Tests / approvals              |         |                                                                         |
| EMC                            |         | EN 60947-5-2                                                            |
| MTTF                           | [years] | 1773                                                                    |
| Mechanical data                |         |                                                                         |
| Weight                         | [g]     | 26.5                                                                    |
| Housing                        |         | rectangular                                                             |
| Dimensions                     | [mm]    | 35 x 24 x 11                                                            |
| Materials                      |         | housing: ABS; fixture: diecast zinc; LED window: SEPS; pushbutton: SEPS |
| Lens material                  |         | glass                                                                   |
| Lens alignment                 |         | front lens                                                              |
| Displays / operating elen      | nents   |                                                                         |
| Display                        |         | operation 1 x LED, green                                                |
| Accessories                    |         |                                                                         |
| Items supplied                 |         | Basic clip: 1, E20964                                                   |
|                                |         | screws: 2 x M3 x 16                                                     |
|                                |         | spring washers: 2                                                       |
|                                |         | Nuts: 2                                                                 |
| Remarks                        |         |                                                                         |
| Remarks                        |         | operating voltage "supply class 2" according to cULus                   |
| Pack quantity                  |         | 1 pcs.                                                                  |
|                                |         |                                                                         |

### **Electrical connection**

Connector: 1 x M8; coding: A