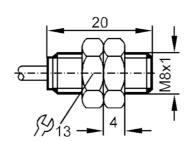

# Through-beam sensor transmitter

OES-V/S 6M

| Tests / approvals      |         |                     |
|------------------------|---------|---------------------|
| EMC                    |         | EN 60947-5-2        |
| MTTF                   | [years] | 49633               |
| Mechanical data        |         |                     |
| Housing                |         | threaded type       |
| Dimensions             | [mm]    | M8 x 1              |
| Thread designation     |         | M8 x 1              |
| Materials              |         | brass nickel-plated |
| Accessories            |         |                     |
| Items supplied         |         | lock nuts: 2        |
| Remarks                |         |                     |
| Pack quantity          |         | 1 pcs.              |
| Electrical connection  | 1       |                     |
| Cable: 6 m; 1 x 0.14 m | ım²     |                     |
| Connection             |         |                     |
|                        |         |                     |