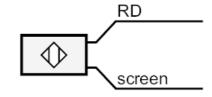

[years] | 49633               |
| Mechanical data        |         |                     |
| Housing                |         | threaded type       |
| Dimensions             | [mm]    | M8 x 1              |
| Thread designation     |         | M8 x 1              |
| Materials              |         | brass nickel-plated |
| Accessories            |         |                     |
| Items supplied         |         | lock nuts: 2        |
| Remarks                |         |                     |
| Pack quantity          |         | 1 pcs.              |
| Electrical connection  | 1       |                     |
| Cable: 6 m; 1 x 0.14 m | ım²     |                     |
| Connection             |         |                     |
|                        |         |                     |



Core colours :

RD = red screen = screen