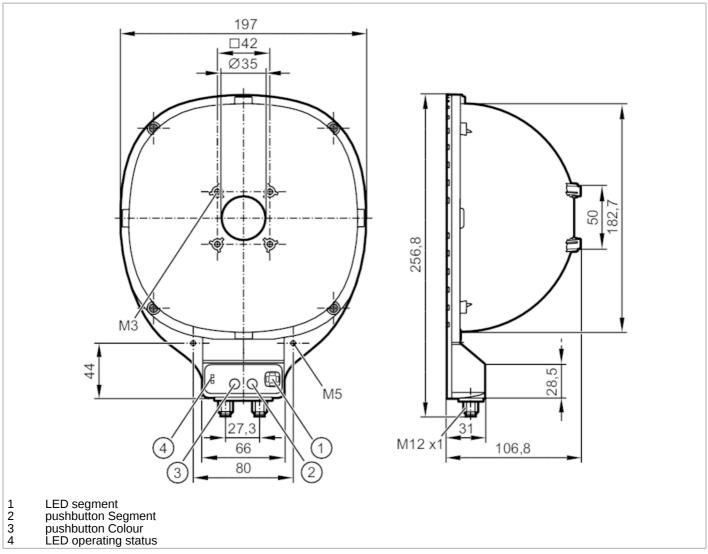

#### **External illumination**

| Number of digital inputs      |      |                                       | 1                          |  |  |
|-------------------------------|------|---------------------------------------|----------------------------|--|--|
| Operating conditions          |      |                                       |                            |  |  |
| Ambient temperature           | [°C] |                                       | 1040                       |  |  |
| Storage temperature           | [°C] |                                       | 2060                       |  |  |
| Protection                    |      |                                       | IP 65                      |  |  |
| Tests / approvals             |      |                                       |                            |  |  |
| Photobiological safety        |      | risk group 1; (DIN EN 62471)          |                            |  |  |
| Mechanical data               |      |                                       |                            |  |  |
| Weight                        | [g]  | 1                                     | .018.15                    |  |  |
| Dimensions                    | [mm] | 256.8 x 197 x 106.8                   |                            |  |  |
| Materials                     |      | housing: aluminium l                  | olack anodised; Cover: ABS |  |  |
| Tightening torque             | [Nm] | 0.51.5                                |                            |  |  |
| Displays / operating elements |      |                                       |                            |  |  |
| Display                       |      | operation                             | 1 x LED, green             |  |  |
|                               |      | operating mode "high light intensity" | 1 x LED, red               |  |  |
|                               |      | LED segment                           | 1 x LED, white             |  |  |
| Remarks                       |      |                                       |                            |  |  |
| Pack quantity                 |      | 1 pcs.                                |                            |  |  |