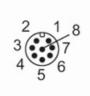

### Electrical connection - parameter setting

Connector: M12; coding: A

| 1: | operating mode "high light intensity" |
|----|---------------------------------------|
| 2: | colour 2                              |
| 3: | GND                                   |
| 4: | LED segment 1                         |
| 5: | LED segment 2                         |
| 6: | LED segment 3                         |
| 7: | LED segment 4                         |
| 8: | deactivate buttons                    |