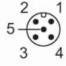

## Electrical connection - power supply

Connector: M12; coding: A

1: U+

2: trigger input NPN

3: GND

4: trigger input PNP

5: dimmer