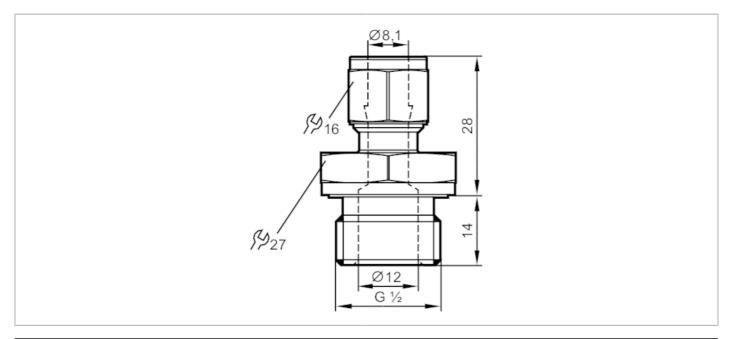

## **Progressive ring fitting**

COMPRESSION FITTING G1/2

| Application                  |      |                                                                                                               |
|------------------------------|------|---------------------------------------------------------------------------------------------------------------|
| Installation                 |      | Progressive ring fitting                                                                                      |
| Pressure rating [h           | bar] | 50                                                                                                            |
| Tests / approvals            |      |                                                                                                               |
| Pressure Equipment Directive |      | A possible classification to PED depends on the application and has to be carried out by the user / operator. |
| Safety instructions          |      | The compatibility between medium and product material has to be checked in all applications.                  |
| Mechanical data              |      |                                                                                                               |
| Weight                       | [g]  | 100.8                                                                                                         |
| Materials                    |      | stainless steel (316L/1.4404); Gasket: FKM                                                                    |
| Sensor connection            |      | Ø 8 mm                                                                                                        |
| Process connection           |      | threaded connection G 1/2                                                                                     |
| Accessories                  |      |                                                                                                               |
| Items supplied               |      | Gasket                                                                                                        |
| Remarks                      |      |                                                                                                               |
| Pack quantity                |      | 1 pcs.                                                                                                        |