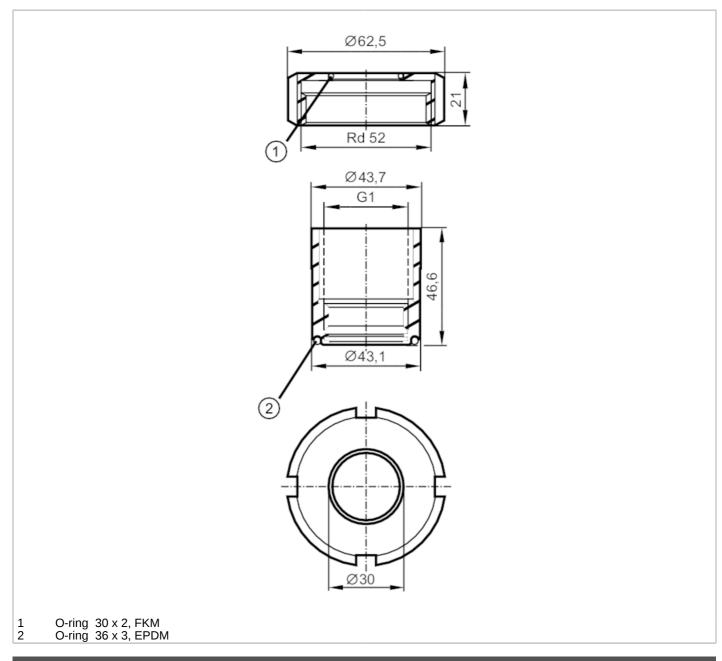

## Universal process adapter

ADAPT UNI RD52

| Application              |       |                                                                                                               |
|--------------------------|-------|---------------------------------------------------------------------------------------------------------------|
| Pressure rating          | [bar] | 16                                                                                                            |
| Tests / approvals        |       |                                                                                                               |
| Pressure Equipment Direc | tive  | A possible classification to PED depends on the application and has to be carried out by the user / operator. |
| Safety instructions      |       | The compatibility between medium and product material has to be checked in all applications.                  |
| Mechanical data          |       |                                                                                                               |
| Weight                   | [g]   | 378                                                                                                           |
| Materials (wetted parts) |       | stainless steel (316L/1.4435); surface characteristics: Ra<0,4 / Rz 4                                         |
| Sensor connection        |       | G 1 Aseptoflex Vario                                                                                          |
| Process connection       |       | universal process adapter Rd 52                                                                               |
| Sealing                  |       | Gasket                                                                                                        |

## Universal process adapter

| Hygienic equipment class to DIN 11866 | H4                                          |
|---------------------------------------|---------------------------------------------|
| Accessories                           |                                             |
| Items supplied                        | O-ring: 24 x 2, EPDM, FDA compliant, E30054 |
|                                       | O-ring: 30 x 2, FKM                         |
|                                       | O-ring: 36 x 3, EPDM, FDA compliant         |
| Accessories (optional)                | O-ring: 24 x 2, FKM, FDA compliant, E30123  |
|                                       | sealing ring, PEEK, FDA compliant, E30124   |
| Remarks                               |                                             |
| Pack quantity                         | 1 pcs.                                      |