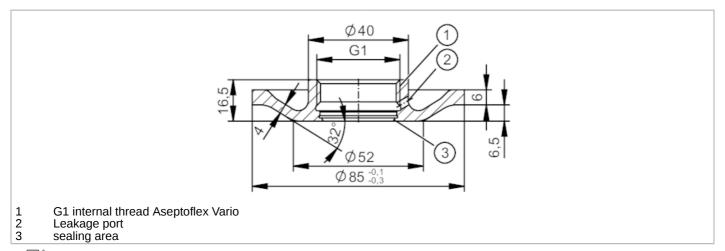

## E30529

## Welding adapter for process sensors









## EC 1935/2004 EHEDG Certified

| Application                  |       |                                                                                                               |
|------------------------------|-------|---------------------------------------------------------------------------------------------------------------|
| Design                       |       | with leakage port                                                                                             |
| Installation                 |       | for thick wall thicknesses and for unfavourable welding conditions; for tank bottom and wall                  |
| Pressure rating              | [bar] | 16