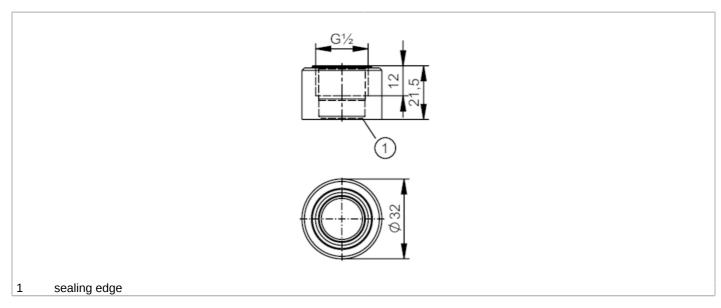

## Welding adapter for process sensors

| Application                  |       |                                                               |
|------------------------------|-------|---------------------------------------------------------------|
| Design                       |       | for pipes                                                     |
| Pressure rating              | [bar] | 160                                                           |
| Note on pressure rating      |       | for the connection sensor - adapter                           |
|                              |       | professional welding according to operating instructions      |
| Tests / approvals            |       |                                                               |
| Pressure Equipment Directive |       | A possible classification to PED depends on the               |
|                              |       | application and has to be carried out by the user / operator. |
| Safety instructions          |       | The compatibility between medium and product                  |
|                              |       | material has to be checked in all applications.               |
| Mechanical data              |       |                                                               |
| Weight                       | [g]   | 144.6                                                         |
| Materials                    |       | stainless steel (316L/1.4435)                                 |
| Sensor connection            |       | G 1/2                                                         |
| Process connection           |       | welding adapter Ø 32 mm                                       |
| Remarks                      |       |                                                               |
| Pack quantity                |       | 1 pcs.                                                        |