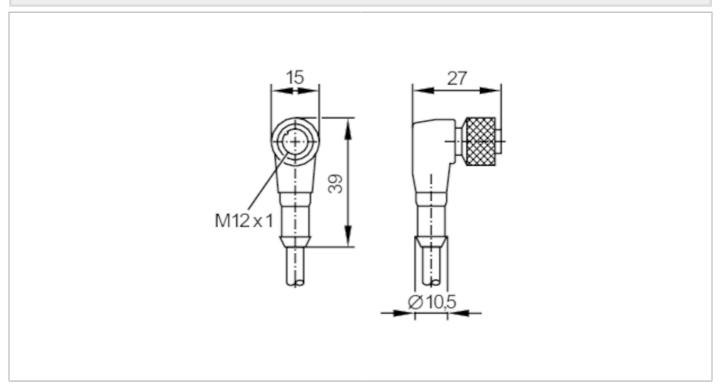

# c**71**°us

| Application             |      |                                                        |
|-------------------------|------|--------------------------------------------------------|
| Special feature         |      | Free from silicone; Halogen-free; Gold-plated contacts |
| Free from silicone      |      | yes                                                    |
| Electrical data         |      |                                                        |
| Operating voltage       | [V]  | < 250 AC / < 300 DC                                    |
| Max. current load total | [A]  | 4                                                      |
| Operating conditions    |      |                                                        |
| Ambient temperature     | [°C] | -2590                                                  |
| Protection              |      | IP 68                                                  |
| Mechanical data         |      |                                                        |
| Dimensions              | [mm] | 27 x 15 x 39                                           |
| Materials               |      | TPU                                                    |
| Moulded-body material   |      | TPU                                                    |
| Material nut            |      | brass, anti-spatter                                    |
| Remarks                 |      |                                                        |
| Pack quantity           |      | 1 pcs.                                                 |

### Electrical connection - socket

Connector: 1 x M12, angled; coding: A; Moulded body: TPU; Locking: brass, anti-spatter; Contacts: gold-plated; Tightening torque: 0.5 Nm