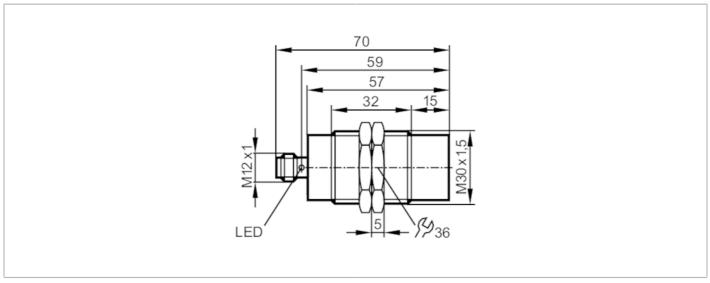

### RFID read/write head HF

DTRHF INRWIDUS03

| Application                    |         |                                                                                                                        |                                      |
|--------------------------------|---------|------------------------------------------------------------------------------------------------------------------------|--------------------------------------|
| Application                    |         | detection of objects on transport equipment                                                                            |                                      |
| Radio approval for             |         | USA; Canada; EU/RED; Australia; Japan; China; Taiwan; India; Singapore; Ukraine                                        |                                      |
| Note on radio approval         |         | The list of countries applying the European Radio Equipment Directive 2014/53/EU (RED) can be found under "Downloads". |                                      |
| Electrical data                |         |                                                                                                                        |                                      |
| Operating voltage              | [V]     | 19.228.8 DC; (supply only via the DTE10x evaluation unit (to EN 60950-1))                                              |                                      |
| Current consumption            | [mA]    | < 50                                                                                                                   |                                      |
| Protection class               |         | III                                                                                                                    |                                      |
| Operating frequency            | [MHz]   | 13,56                                                                                                                  |                                      |
| RFID standard                  |         | ISO 15693                                                                                                              |                                      |
| Detection zone                 |         |                                                                                                                        |                                      |
| Distance write/read head front | [mm]    | 160                                                                                                                    |                                      |
| Distance write/read head sid   | de [mm] | 120                                                                                                                    |                                      |
| Distance to the ID tag         | [mm]    |                                                                                                                        | ≤ 45                                 |
| nterfaces                      |         |                                                                                                                        |                                      |
| Communication interface        |         | DATA / DTE10x                                                                                                          |                                      |
| Operating conditions           |         |                                                                                                                        |                                      |
| Ambient temperature            | [°C]    | -2060                                                                                                                  |                                      |
| Storage temperature            | [°C]    | -2580                                                                                                                  |                                      |
| Protection                     |         | IP 67; IP 69K                                                                                                          |                                      |
| Tests / approvals              |         |                                                                                                                        |                                      |
| Shock resistance               |         | EN 60068-2-27                                                                                                          | 50 g 11 ms / 40 g (6 ms, continuous) |
| Vibration resistance           |         | EN 60068-2-6                                                                                                           | 20 g 102000 Hz                       |
| Mechanical data                |         |                                                                                                                        |                                      |
| Weight                         | [g]     | 175.8                                                                                                                  |                                      |
| Housing                        |         | cylindrical                                                                                                            |                                      |

### RFID read/write head HF

| Mounting           |      | non-flush mountable                             |  |
|--------------------|------|-------------------------------------------------|--|
| Dimensions         | [mm] | M30 x 1.5 / L = 70                              |  |
| Thread designation |      | M30 x 1.5                                       |  |
| Materials          |      | housing: stainless steel; Protective cover: PPS |  |