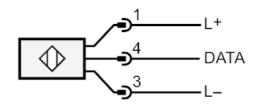

-----------------------------|-------------------|-----------------|--|--|--|--|
| Display                       | operation         | 1 x LED, green  |  |  |  |  |
|                               | tag communication | 1 x LED, yellow |  |  |  |  |

| Accessories    |                                                        |  |
|----------------|--------------------------------------------------------|--|
| Items supplied | nut 2 x M30 x 1,5                                      |  |
| Remarks        |                                                        |  |
| Remarks        | Singapore Not approved for operation, for export only. |  |
| Pack quantity  | 1 pcs.                                                 |  |

## Electrical connection

Connector: 1 x M12; coding: A



### Connection