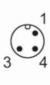

|  |  |  |  |
|-------------------------------|-------------------|-----------------|--|--|--|--|
| Display                       | operation         | 1 x LED, green  |  |  |  |  |
|                               | tag communication | 1 x LED, yellow |  |  |  |  |

| Accessories    |                                                        |  |
|----------------|--------------------------------------------------------|--|
| Items supplied | nut 2 x M30 x 1,5                                      |  |
| Remarks        |                                                        |  |
| Remarks        | Singapore Not approved for operation, for export only. |  |
| Pack quantity  | 1 pcs.                                                 |  |

## Electrical connection

Connector: 1 x M12; coding: A



### Connection