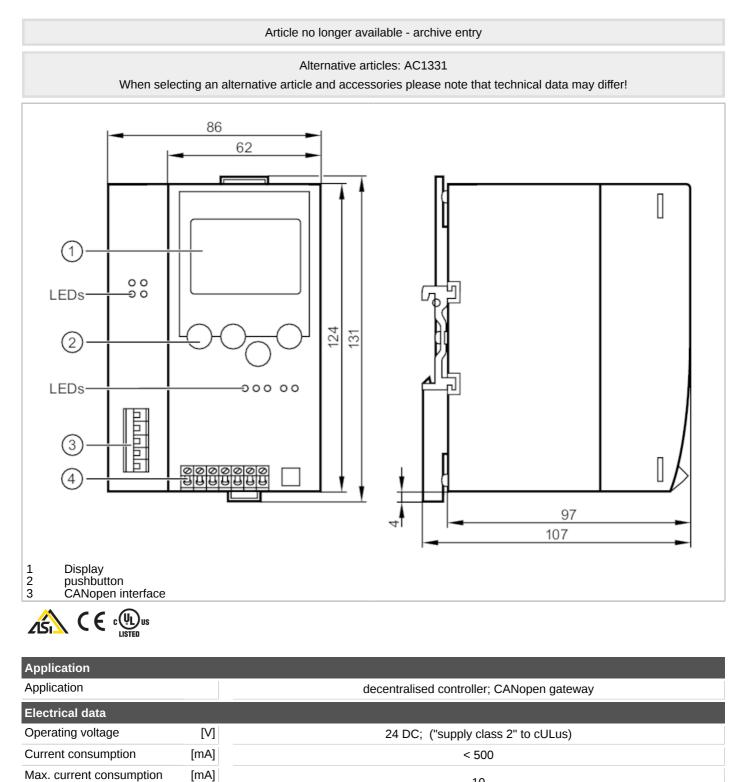

## AC1311

from AS-i

Interfaces

CAN

Max. power consumption

Number of AS-i masters

Communication interface

Number of CAN interfaces

## AS-Interface CANopen gateway with PLC

ControllerE 1Mstr CO RS232

10

10

1

RS232; CAN

1

## AC1311

## AS-Interface CANopen gateway with PLC

ControllerE 1Mstr CO RS232

| Protocol                   |      | CANopen                           |
|----------------------------|------|-----------------------------------|
| Usage type                 |      | data transmission                 |
| RS232                      |      |                                   |
| Number of R232 interfaces  |      | 1                                 |
| Transmission rate          |      | 9600115200 Baud                   |
| Connector type             |      | RJ11                              |
| Usage type                 |      | programming                       |
| Note on interfaces         |      | electrically isolated             |
| Operating conditions       |      |                                   |
| Ambient temperature        | [°C] | 060                               |
| Storage temperature        | [°C] | -2070                             |
| Max. relative air humidity | [%]  | 95                                |
| Protection                 |      | IP 20                             |
| AS-i classification        |      |                                   |
| AS-i version               |      | 2.1                               |
| AS-i master profile        |      | M3                                |
| AS-i certificate           |      | 61107                             |
| Mechanical data            |      |                                   |
| Housing                    |      | housing for DIN rail mounting     |
| Materials                  |      | aluminium; steel sheet galvanised |
| Displays / operating eleme | nts  |                                   |
| Display                    |      | function 3 x LED, red             |
|                            |      | 2 x LED, green                    |
|                            |      | 2 x LED, yellow                   |
|                            |      | full graphic LCD display          |
| Remarks                    |      |                                   |
| Pack quantity              |      | 1 pcs.                            |
| Electrical connection      |      |                                   |
| Connection                 |      |                                   |
|                            |      |                                   |
|                            |      |                                   |
|                            |      |                                   |
|                            |      |                                   |