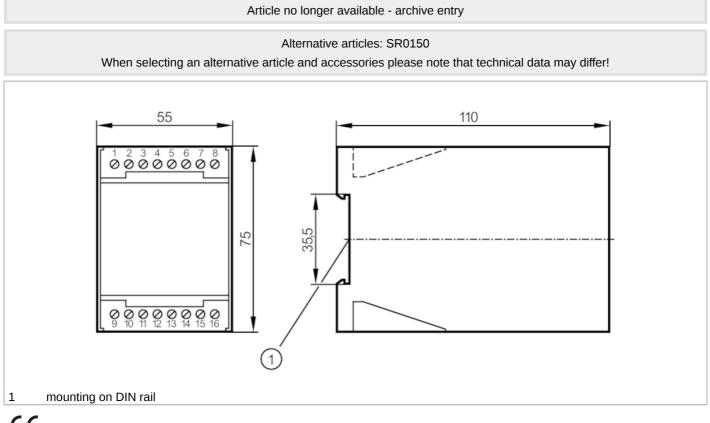

### Control monitor for flow sensors

VS0200/ 24VDC

| Switch point setting           |                                                    | potentiometer                                         |
|--------------------------------|----------------------------------------------------|-------------------------------------------------------|
| Temperature range              | [°C]                                               | 2080                                                  |
| Repeatability of the set point | switch [K]                                         | 4                                                     |
| <b>Operating conditions</b>    |                                                    |                                                       |
| Ambient temperature            | [°C]                                               | 060                                                   |
| Protection                     |                                                    | IP 40                                                 |
| Protection rating termin       | als                                                | IP 20                                                 |
| Mechanical data                |                                                    |                                                       |
| Housing                        |                                                    | housing for DIN rail mounting                         |
| Dimensions                     | [mm]                                               | 75 x 55 x 110                                         |
| Materials                      |                                                    | plastics                                              |
| Displays / operating e         | lements                                            |                                                       |
| Display                        |                                                    | function 11 x LED                                     |
|                                |                                                    | switching status LED, red                             |
|                                |                                                    | switching status LED, red                             |
| Remarks                        |                                                    |                                                       |
| Pack quantity                  |                                                    | 1 pcs.                                                |
| Electrical connection          |                                                    |                                                       |
| terminals: 16 x2.5 mn          | n²                                                 |                                                       |
| Connection                     |                                                    |                                                       |
|                                |                                                    |                                                       |
|                                |                                                    | $ \begin{array}{cccccccccccccccccccccccccccccccccccc$ |
| 2: Rela                        | ais Flow monit<br>e colours :<br>vn<br>e<br>k<br>k | oring / Temperature monitoring<br>oring               |