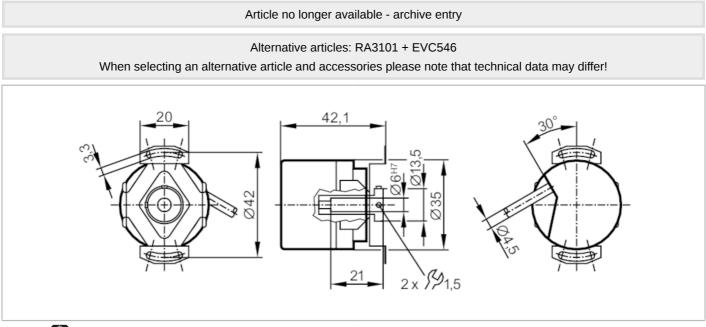

### Incremental encoder with hollow shaft

RA-0030-I24/N6

| Mechanical data                                                                                                                                                                                                                                                                                                                                                                                                                                                                                                                                                                                                                                                                                                                                                                                                                                                                                                                                                                                                                                                                                                                                                                                                                                                                                                                                                                                                                                                                                                                                                                                                                                                                                                                                                                                                                                                                                                                                                                                                                                                                                                               |                                                                                                         |                                 |
|-------------------------------------------------------------------------------------------------------------------------------------------------------------------------------------------------------------------------------------------------------------------------------------------------------------------------------------------------------------------------------------------------------------------------------------------------------------------------------------------------------------------------------------------------------------------------------------------------------------------------------------------------------------------------------------------------------------------------------------------------------------------------------------------------------------------------------------------------------------------------------------------------------------------------------------------------------------------------------------------------------------------------------------------------------------------------------------------------------------------------------------------------------------------------------------------------------------------------------------------------------------------------------------------------------------------------------------------------------------------------------------------------------------------------------------------------------------------------------------------------------------------------------------------------------------------------------------------------------------------------------------------------------------------------------------------------------------------------------------------------------------------------------------------------------------------------------------------------------------------------------------------------------------------------------------------------------------------------------------------------------------------------------------------------------------------------------------------------------------------------------|---------------------------------------------------------------------------------------------------------|---------------------------------|
| Weight                                                                                                                                                                                                                                                                                                                                                                                                                                                                                                                                                                                                                                                                                                                                                                                                                                                                                                                                                                                                                                                                                                                                                                                                                                                                                                                                                                                                                                                                                                                                                                                                                                                                                                                                                                                                                                                                                                                                                                                                                                                                                                                        | [g]                                                                                                     | 490                             |
| Dimensions                                                                                                                                                                                                                                                                                                                                                                                                                                                                                                                                                                                                                                                                                                                                                                                                                                                                                                                                                                                                                                                                                                                                                                                                                                                                                                                                                                                                                                                                                                                                                                                                                                                                                                                                                                                                                                                                                                                                                                                                                                                                                                                    | [mm]                                                                                                    | Ø 35 / L = 42.1                 |
| Materials                                                                                                                                                                                                                                                                                                                                                                                                                                                                                                                                                                                                                                                                                                                                                                                                                                                                                                                                                                                                                                                                                                                                                                                                                                                                                                                                                                                                                                                                                                                                                                                                                                                                                                                                                                                                                                                                                                                                                                                                                                                                                                                     |                                                                                                         | aluminium                       |
| Max. revolution, me                                                                                                                                                                                                                                                                                                                                                                                                                                                                                                                                                                                                                                                                                                                                                                                                                                                                                                                                                                                                                                                                                                                                                                                                                                                                                                                                                                                                                                                                                                                                                                                                                                                                                                                                                                                                                                                                                                                                                                                                                                                                                                           | chanical [U/min]                                                                                        | 10000                           |
| Max. starting torque                                                                                                                                                                                                                                                                                                                                                                                                                                                                                                                                                                                                                                                                                                                                                                                                                                                                                                                                                                                                                                                                                                                                                                                                                                                                                                                                                                                                                                                                                                                                                                                                                                                                                                                                                                                                                                                                                                                                                                                                                                                                                                          | [Nm]                                                                                                    | 2.5                             |
| Reference temperat                                                                                                                                                                                                                                                                                                                                                                                                                                                                                                                                                                                                                                                                                                                                                                                                                                                                                                                                                                                                                                                                                                                                                                                                                                                                                                                                                                                                                                                                                                                                                                                                                                                                                                                                                                                                                                                                                                                                                                                                                                                                                                            | ure [°C]                                                                                                | 20                              |
| Shaft design                                                                                                                                                                                                                                                                                                                                                                                                                                                                                                                                                                                                                                                                                                                                                                                                                                                                                                                                                                                                                                                                                                                                                                                                                                                                                                                                                                                                                                                                                                                                                                                                                                                                                                                                                                                                                                                                                                                                                                                                                                                                                                                  |                                                                                                         | hollow shaft open to one side   |
| Shaft diameter                                                                                                                                                                                                                                                                                                                                                                                                                                                                                                                                                                                                                                                                                                                                                                                                                                                                                                                                                                                                                                                                                                                                                                                                                                                                                                                                                                                                                                                                                                                                                                                                                                                                                                                                                                                                                                                                                                                                                                                                                                                                                                                | [mm]                                                                                                    | 6                               |
| Shaft fit                                                                                                                                                                                                                                                                                                                                                                                                                                                                                                                                                                                                                                                                                                                                                                                                                                                                                                                                                                                                                                                                                                                                                                                                                                                                                                                                                                                                                                                                                                                                                                                                                                                                                                                                                                                                                                                                                                                                                                                                                                                                                                                     |                                                                                                         | H7                              |
| Shaft material                                                                                                                                                                                                                                                                                                                                                                                                                                                                                                                                                                                                                                                                                                                                                                                                                                                                                                                                                                                                                                                                                                                                                                                                                                                                                                                                                                                                                                                                                                                                                                                                                                                                                                                                                                                                                                                                                                                                                                                                                                                                                                                |                                                                                                         | steel (1.4104)                  |
| Installation depth of                                                                                                                                                                                                                                                                                                                                                                                                                                                                                                                                                                                                                                                                                                                                                                                                                                                                                                                                                                                                                                                                                                                                                                                                                                                                                                                                                                                                                                                                                                                                                                                                                                                                                                                                                                                                                                                                                                                                                                                                                                                                                                         | shaft [mm]                                                                                              | 621                             |
| Max. axial shaft mis                                                                                                                                                                                                                                                                                                                                                                                                                                                                                                                                                                                                                                                                                                                                                                                                                                                                                                                                                                                                                                                                                                                                                                                                                                                                                                                                                                                                                                                                                                                                                                                                                                                                                                                                                                                                                                                                                                                                                                                                                                                                                                          | alignment [mm]                                                                                          | 0,5                             |
| Electrical connect                                                                                                                                                                                                                                                                                                                                                                                                                                                                                                                                                                                                                                                                                                                                                                                                                                                                                                                                                                                                                                                                                                                                                                                                                                                                                                                                                                                                                                                                                                                                                                                                                                                                                                                                                                                                                                                                                                                                                                                                                                                                                                            | on                                                                                                      |                                 |
| Cable: 6 m, PUR; ra                                                                                                                                                                                                                                                                                                                                                                                                                                                                                                                                                                                                                                                                                                                                                                                                                                                                                                                                                                                                                                                                                                                                                                                                                                                                                                                                                                                                                                                                                                                                                                                                                                                                                                                                                                                                                                                                                                                                                                                                                                                                                                           | dial, can also be                                                                                       | used axially                    |
| green grey grey grey grey gred grey gred gred gred gred gred gred green | A<br>O V A<br>S<br>O V B<br>O index<br>O V 0 index<br>-+ (Up)<br>0V (Un)<br>failure inverted<br>housing |                                 |
| Diagrams and grap                                                                                                                                                                                                                                                                                                                                                                                                                                                                                                                                                                                                                                                                                                                                                                                                                                                                                                                                                                                                                                                                                                                                                                                                                                                                                                                                                                                                                                                                                                                                                                                                                                                                                                                                                                                                                                                                                                                                                                                                                                                                                                             | ohs                                                                                                     |                                 |
| Pulse diagram                                                                                                                                                                                                                                                                                                                                                                                                                                                                                                                                                                                                                                                                                                                                                                                                                                                                                                                                                                                                                                                                                                                                                                                                                                                                                                                                                                                                                                                                                                                                                                                                                                                                                                                                                                                                                                                                                                                                                                                                                                                                                                                 |                                                                                                         | $-\underbrace{_{0}^{+00}}_{00}$ |