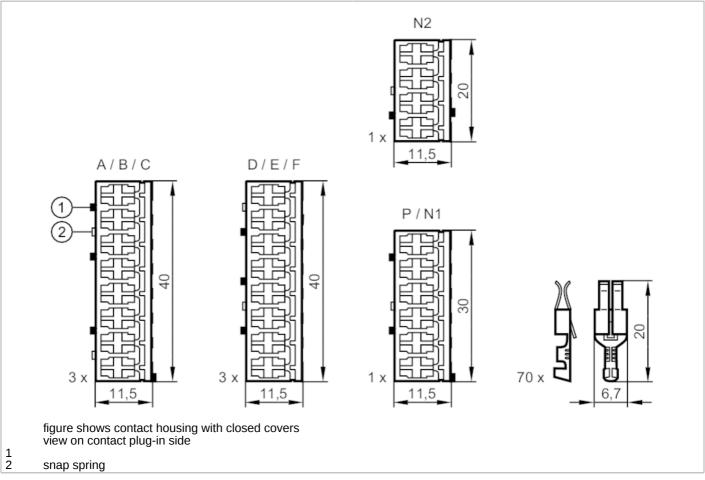

## Standard timer contact housing with contacts

| Application     |     |                                                                             |
|-----------------|-----|-----------------------------------------------------------------------------|
| Design          |     | for BasicController, utilising all connections to a BasicController, CR04xx |
| Mechanical data |     |                                                                             |
| Weight          | [g] | 77.5                                                                        |
| Accessories     |     |                                                                             |
| Items supplied  |     | Standard timer contact housing: 3, 8-pole, grey (A/B/C = inputs)            |
|                 |     | Standard timer contact housing: 3, 8-pole, natural (D/E/F = outputs)        |
|                 |     | Standard timer contact housing: 1, 6-pole, natural (P/N1 = CAN1 and supply) |
|                 |     | Standard timer contact housing: 1, 4-pole, natural (N2 = CAN2)              |
|                 |     | standard timer contacts: 10 x 0,20,5 mm², tin-plated                        |
|                 |     | standard timer contacts: 40 x 0,51,0 mm², tin-plated                        |
|                 |     | standard timer contacts: 20 x 1,02,5 mm², tin-plated                        |
| Remarks         |     |                                                                             |
| Pack quantity   |     | 1 pcs.                                                                      |