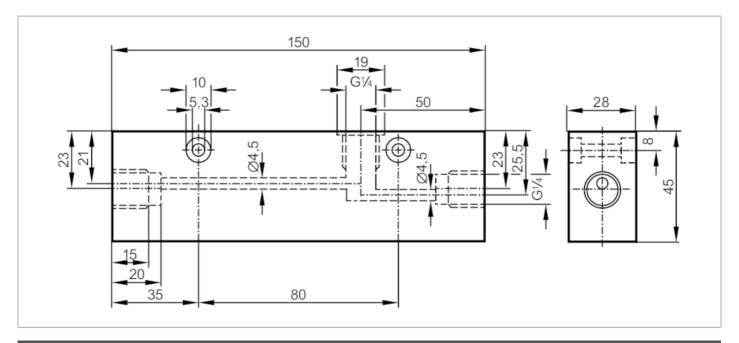

## Process adapter for small volumetric flow quantities

ADAPTBLOCK D4,5 G1/4 PVC

| Application        |         |                                                                                 |
|--------------------|---------|---------------------------------------------------------------------------------|
| Design             |         | for flow sensors SID, SF5                                                       |
| Flow range         | [l/min] | 00.5; ((SI1xxx); 01.0 (SI5xxx); factory setting with water)                     |
| Application        |         | for industrial applications                                                     |
| Media              |         | liquids and gases                                                               |
| Medium temperature | [°C]    | -2560                                                                           |
| Pressure rating    | [bar]   | 6                                                                               |
| Mechanical data    |         |                                                                                 |
| Weight             | [g]     | 420                                                                             |
| Materials          |         | PVC                                                                             |
| Sensor connection  |         | M18 x 1,5                                                                       |
| Process connection |         | G 1/4                                                                           |
| Accessories        |         |                                                                                 |
| Items supplied     |         | Adapter: 1 x G1/4 BSPP, E40099                                                  |
|                    |         | sealings: 1, U-seal                                                             |
| Remarks            |         |                                                                                 |
| Remarks            |         | Can only be used in combination with the flow sensor's relative operating mode. |
| Pack quantity      |         | 1 pcs.                                                                          |