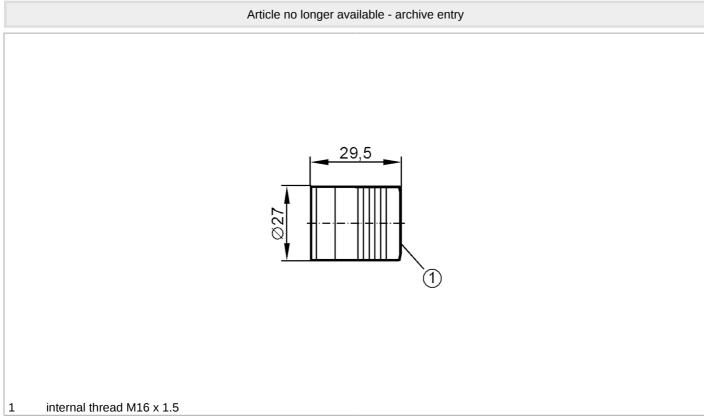

## Welding adapter for process sensors

WELDING ADAPTER

| Tests / approvals            |     |                                                                                                               |
|------------------------------|-----|---------------------------------------------------------------------------------------------------------------|
| Pressure Equipment Directive |     | A possible classification to PED depends on the application and has to be carried out by the user / operator. |
| Safety instructions          |     | The compatibility between medium and product material has to be checked in all applications.                  |
| Mechanical data              |     |                                                                                                               |
| Weight                       | [g] | 85.5                                                                                                          |
| Materials                    |     | steel (1.0570 / S355J2)                                                                                       |
| Remarks                      |     |                                                                                                               |
| Pack quantity                |     | 1 pcs.                                                                                                        |