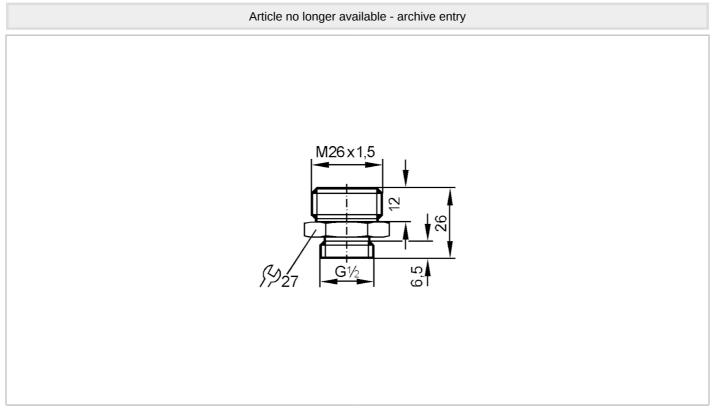

## Screw-in adapter for process sensors

Adapter Ermeto auf G1/2

| Tests / approvals            |     |                                                                                                               |
|------------------------------|-----|---------------------------------------------------------------------------------------------------------------|
| Pressure Equipment Directive |     | A possible classification to PED depends on the application and has to be carried out by the user / operator. |
| Safety instructions          |     | The compatibility between medium and product material has to be checked in all applications.                  |
| Mechanical data              |     |                                                                                                               |
| Weight                       | [g] | 49.5                                                                                                          |
| Materials                    |     | stainless steel (303/1.4305)                                                                                  |
| Sensor connection            |     | M26 x 1,5                                                                                                     |
| Process connection           |     | threaded connection G 1/2                                                                                     |
| Remarks                      |     |                                                                                                               |
| Pack quantity                |     | 1 pcs.                                                                                                        |