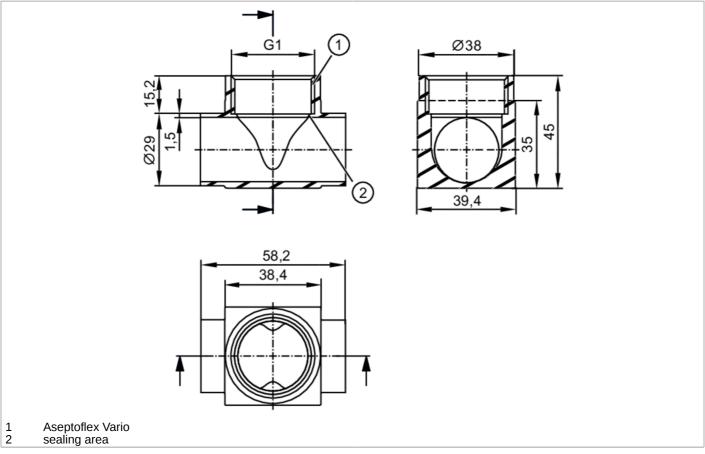

## EC 1935/2004 FDA

| Application                  |       |                                                                                                               |
|------------------------------|-------|---------------------------------------------------------------------------------------------------------------|
| Pressure rating              | [bar] | 25                                                                                                            |
| Note on pressure rating      |       | for the connection sensor - adapter                                                                           |
| Tests / approvals            |       |                                                                                                               |
| Pressure Equipment Directive |       | A possible classification to PED depends on the application and has to be carried out by the user / operator. |
| Safety instructions          |       | The compatibility between medium and product material has to be checked in all applications.                  |
| Mechanical data              |       |                                                                                                               |
| Weight                       | [g]   | 305.5                                                                                                         |
| Materials (wetted parts)     |       | stainless steel (316L/1.4404) ; surface characteristics : Ra<0,8 / Rz 4                                       |
| Sensor connection            |       | G 1 Aseptoflex Vario                                                                                          |
| Process connection           |       | welding adapter Ø 29 mm                                                                                       |
| Sealing                      |       | Gasket                                                                                                        |
| Accessories                  |       |                                                                                                               |
| Items supplied               |       | O-ring: 1 x 24 x 2, EPDM, FDA compliant, E30054                                                               |
| Accessories (optional)       |       | O-ring: 1 x 24 x 2, FKM, FDA compliant, E30123                                                                |
| Remarks                      |       |                                                                                                               |
| Pack quantity                |       | 1 pcs.                                                                                                        |