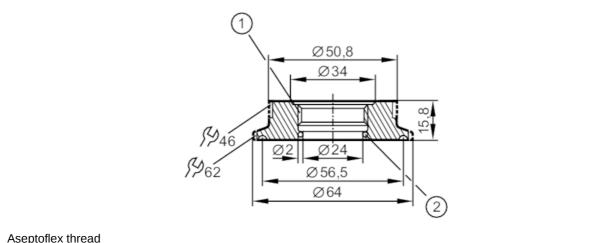

## **Process adapter Tri-Clamp**

ADA IFM-CLAMP ISO2852/2 O-RG

Aseptoflex thread
O-ring 24 x 2 FPM 80SH

EC 1935/2004 FD

| Application                                       |       |                                                                                                               |
|---------------------------------------------------|-------|---------------------------------------------------------------------------------------------------------------|
| Installation                                      |       | with O-ring                                                                                                   |
| Pressure rating                                   | [bar] | 16                                                                                                            |
| Tests / approvals                                 |       |                                                                                                               |
| Pressure Equipment Directive                      |       | A possible classification to PED depends on the application and has to be carried out by the user / operator. |
| Safety instructions                               |       | The compatibility between medium and product material has to be checked in all applications.                  |
| Mechanical data                                   |       |                                                                                                               |
| Weight                                            | [g]   | 247.5                                                                                                         |
| Type of mounting                                  |       | with O-ring                                                                                                   |
| Materials                                         |       | stainless steel (1.4404 / 316L); O-ring: EPDM                                                                 |
| Sensor connection                                 |       | Aseptoflex                                                                                                    |
| Process connection                                |       | Clamp DN50 (2") DIN 32676 (ISO 2852)                                                                          |
| Surface characteristics Ra/Rz of the wetted parts |       | 0.4 / 4                                                                                                       |
| Hygienic equipment class to DIN 11866             |       | H4                                                                                                            |
| Accessories                                       |       |                                                                                                               |
| Accessories (optional)                            |       | O-rings: 5, EPDM, E30054                                                                                      |
|                                                   |       | O-rings: 5, FPM (Viton), E30053                                                                               |
| Remarks                                           |       |                                                                                                               |
| Pack quantity                                     |       | 1 pcs.                                                                                                        |