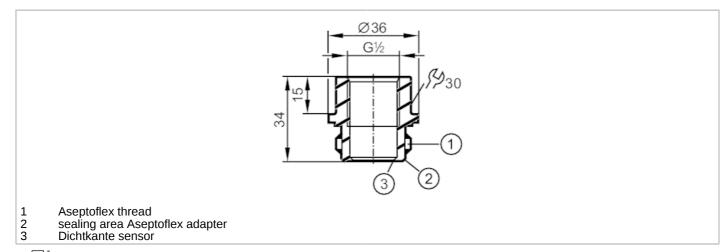

## EC 1935/2004 FCM FDA

| Application                                       |       |                                                                                                               |
|---------------------------------------------------|-------|---------------------------------------------------------------------------------------------------------------|
| Pressure rating                                   | [bar] | 50                                                                                                            |
| Tests / approvals                                 |       |                                                                                                               |
| Pressure Equipment Directive                      |       | A possible classification to PED depends on the application and has to be carried out by the user / operator. |
| Safety instructions                               |       | The compatibility between medium and product material has to be checked in all applications.                  |
| Mechanical data                                   |       |                                                                                                               |
| Weight                                            | [g]   | 187                                                                                                           |
| Materials                                         |       | stainless steel (1.4435 / 316L)                                                                               |
| Sensor connection                                 |       | G 1/2 sealing cone                                                                                            |
| Process connection                                |       | threaded connection Aseptoflex                                                                                |
| Surface characteristics Ra/Rz of the wetted parts |       | 0.4 / 4                                                                                                       |
| Remarks                                           |       |                                                                                                               |
| Pack quantity                                     |       | 1 pcs.                                                                                                        |