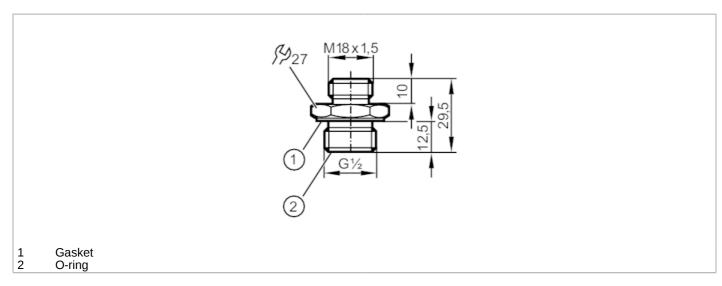

## Screw-in adapter for process sensors

ADAPT TN/G1/2/VA/O-RG

| Application                  |       |                                                                                                               |
|------------------------------|-------|---------------------------------------------------------------------------------------------------------------|
| Application                  |       | for industrial applications                                                                                   |
| Media                        |       | liquids and gases                                                                                             |
| Pressure rating              | [bar] | 300                                                                                                           |
| Tests / approvals            |       |                                                                                                               |
| Pressure Equipment Directive |       | A possible classification to PED depends on the application and has to be carried out by the user / operator. |
| Safety instructions          |       | The compatibility between medium and product material has to be checked in all applications.                  |
| Mechanical data              |       |                                                                                                               |
| Weight                       | [g]   | 61.5                                                                                                          |
| Materials                    |       | stainless steel (316L/1.4404)                                                                                 |
| Sensor connection            |       | M18 x 1,5 internal thread                                                                                     |
| Process connection           |       | threaded connection G 1/2                                                                                     |
| Insertion depth              | [mm]  | 21; (measuring probe SID, SFD, TN)                                                                            |
| Accessories                  |       |                                                                                                               |
| Items supplied               |       | O-ring: 1, FKM                                                                                                |
|                              |       | O-ring: 1, EPDM                                                                                               |
|                              |       | Gasket: 1, FKM                                                                                                |
| Remarks                      |       |                                                                                                               |
| Pack quantity                |       | 1 pcs.                                                                                                        |