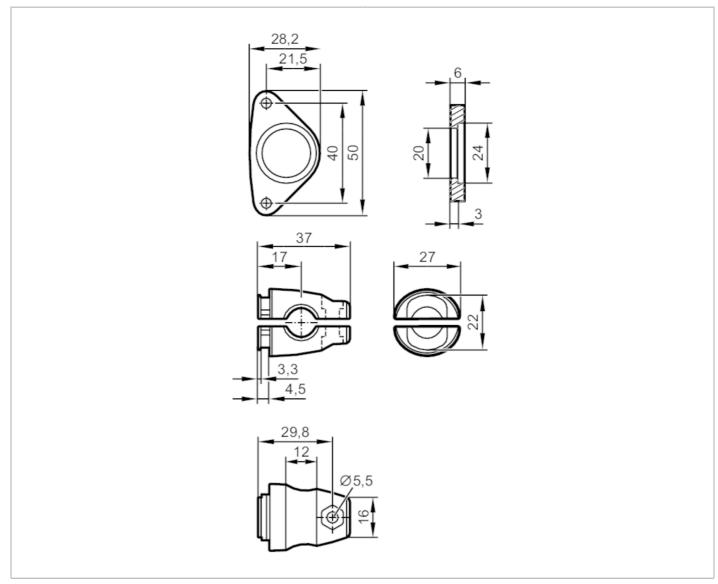

## Mounting set for photoelectric distance sensors

| Application      |     |                                                                                                                       |
|------------------|-----|-----------------------------------------------------------------------------------------------------------------------|
| Design           |     | clamp mounting                                                                                                        |
| Mechanical data  |     |                                                                                                                       |
| Weight           | [g] | 121                                                                                                                   |
| Type of mounting |     | Mounting rod; (Ø 12 mm)                                                                                               |
| Materials        |     | fixture: stainless steel (303/1.4305); Clamp: stainless steel (1.4408); screws: stainless steel; nut: stainless steel |
| Accessories      |     |                                                                                                                       |
| Items supplied   |     | socket head screws: 2 x M4 x 30                                                                                       |
| Remarks          |     |                                                                                                                       |
| Pack quantity    |     | 1 pcs.                                                                                                                |