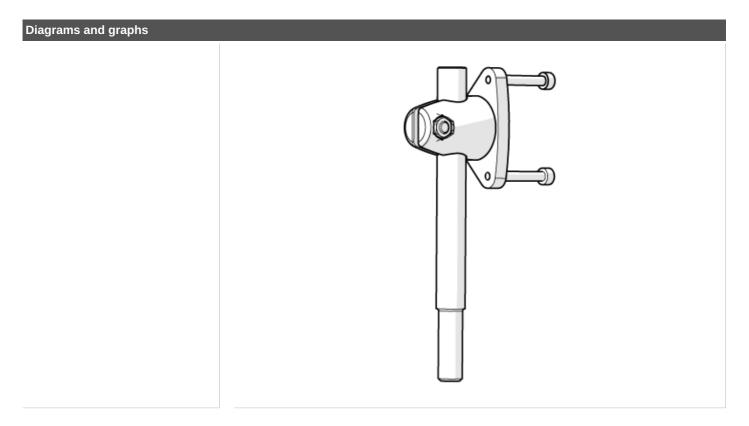

## Mounting set for photoelectric distance sensors

| Application      |     |                                                                                                                       |
|------------------|-----|-----------------------------------------------------------------------------------------------------------------------|
| Design           |     | clamp mounting                                                                                                        |
| Mechanical data  |     |                                                                                                                       |
| Weight           | [g] | 121                                                                                                                   |
| Type of mounting |     | Mounting rod; (Ø 12 mm)                                                                                               |
| Materials        |     | fixture: stainless steel (303/1.4305); Clamp: stainless steel (1.4408); screws: stainless steel; nut: stainless steel |
| Accessories      |     |                                                                                                                       |
| Items supplied   |     | socket head screws: 2 x M4 x 30                                                                                       |
| Remarks          |     |                                                                                                                       |
| Pack quantity    |     | 1 pcs.                                                                                                                |

## Mounting set for photoelectric distance sensors

MOUNTING SET OPD 12MM