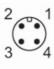

### **Electrical connection**

Connector: 1 x M12; coding: A; Maximum cable length: 100 m