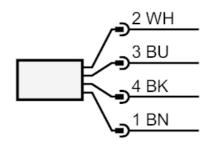

### Connection

Core colours:

| BK = | black |
|------|-------|
| BN = | brown |
| BU = | blue  |
| WH = | white |