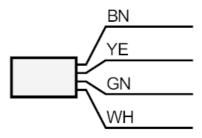

| GN = green<br>WH = white | BN = | Core colours :<br>brown |  |  |
|--------------------------|------|-------------------------|--|--|
| WH = white               | GN = | green                   |  |  |
|                          | WH = | white                   |  |  |
| YE = yellow              | YE = | yellow                  |  |  |