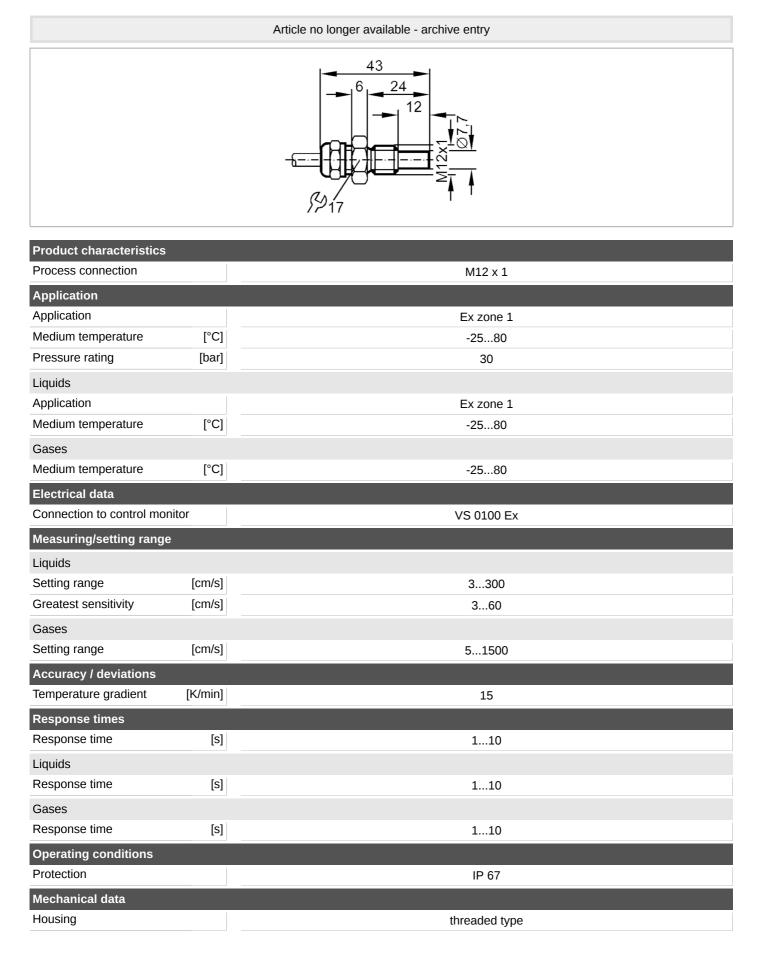

## Flow sensor for connection to an evaluation unit

STM12ABBE1/30m

| Dimensions                            | [mm] | M12 x 1 / L = 43               |  |  |  |  |
|---------------------------------------|------|--------------------------------|--|--|--|--|
| Thread designation                    |      | M12 x 1                        |  |  |  |  |
| Materials                             |      | stainless steel (316Ti/1.4571) |  |  |  |  |
| Process connection                    |      | M12 x 1                        |  |  |  |  |
| Remarks                               |      |                                |  |  |  |  |
| Pack quantity                         |      | 1 pcs.                         |  |  |  |  |
| Electrical connection                 |      |                                |  |  |  |  |
| Cable: 30 m; 4 x 0.25 mm <sup>2</sup> |      |                                |  |  |  |  |
| Connection                            |      |                                |  |  |  |  |
|                                       |      |                                |  |  |  |  |
|                                       |      |                                |  |  |  |  |