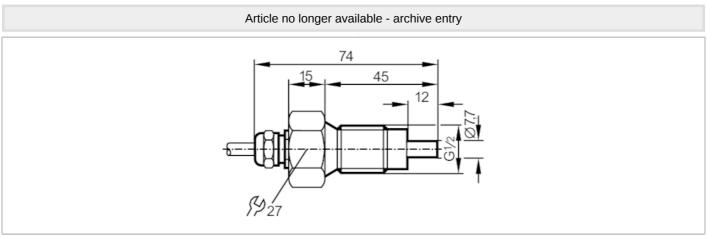

## SF3003

## Flow sensor for connection to an evaluation unit

SFR12ABA/20M/PH

| Operating co                         | onditions                                                 |                              |
|--------------------------------------|-----------------------------------------------------------|------------------------------|
| Protection                           |                                                           | IP 67                        |
| Mechanical o                         | lata                                                      |                              |
| Housing                              |                                                           | threaded type                |
| Materials                            |                                                           | stainless steel (303/1.4305) |
| Materials (wetted parts)             |                                                           | stainless steel (303/1.4305) |
| Process connection                   |                                                           | G 1/2 external thread        |
| Accessories                          |                                                           |                              |
| Items supplied                       |                                                           | sealings: 2 x AMF 30         |
| Remarks                              |                                                           |                              |
| Pack quantity                        |                                                           | 1 pcs.                       |
| Electrical co                        | nnection                                                  |                              |
| Cable: 20 m, F                       | PUR / PVC; 5 x 0.34 n                                     | ım²                          |
| Connection                           |                                                           |                              |
|                                      |                                                           | BN<br>BK<br>GY               |
| BN =<br>BU =<br>BK =<br>WH =<br>GY = | Core colours :<br>brown<br>blue<br>black<br>white<br>grey |                              |