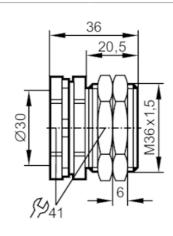

|                          | _    |                                                                       |
|--------------------------|------|-----------------------------------------------------------------------|
| Application              |      |                                                                       |
| Design                   |      | with end stop                                                         |
| Mechanical data          |      |                                                                       |
| Weight                   | [g]  | 140.2                                                                 |
| Installation instruction |      | align the sensing face of the sensor to the right (see scale drawing) |
| Dimensions               | [mm] | M36 x 1.5                                                             |
| Thread designation       |      | M36 x 1.5                                                             |
| Inside diameter          | [mm] | 30                                                                    |
| Materials                |      | brass white bronze coated; Nuts: brass white bronze coated            |
| Tightening torque        | [Nm] | 20; (lock nuts: 40)                                                   |
| Accessories              |      |                                                                       |
| Items supplied           |      | Nuts: 2                                                               |
| Remarks                  |      |                                                                       |
| Pack quantity            |      | 1 pcs.                                                                |